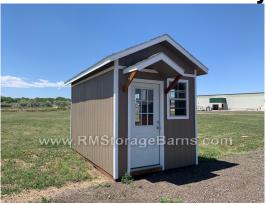

## 10x12 Garden Style Shed

| Specifications |                                  |  |
|----------------|----------------------------------|--|
| Size           | 10x12'                           |  |
| Floor Material | Advantech 3/4" Tongue & Groove   |  |
| Wall Height    | 8' Studs @ 16" OC                |  |
| Door           | 3' Steel Door with 9-Light Glass |  |
| Dormer         | Mansard Roof Dormer              |  |
| Roof Slope     | 6 /12                            |  |
| Overhang       | 9" All around                    |  |

| Specifications    |                                                                 |  |
|-------------------|-----------------------------------------------------------------|--|
| Windows           | (2) Insulated 2x4' Windows (1) 24x27" Window w/ Vertical Slider |  |
| Shingles          | Architectural Color: Driftwood                                  |  |
| Siding            | Smartside T-1-11                                                |  |
| Siding/Trim Color | Painted                                                         |  |

| Pricing                 |        |  |
|-------------------------|--------|--|
| <b>Buy it Now</b>       | \$5973 |  |
| Rent to Own 5yr Monthly | \$238  |  |

(Sales tax & freight may be applicable)