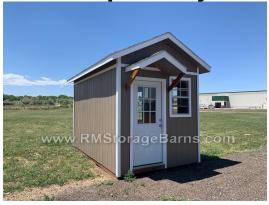

## 8x12 Alpine Style Shed w/ Mansard Roof

| Specifications |                                  |  |
|----------------|----------------------------------|--|
| Size           | 8'x12'                           |  |
| Floor Material | Advantech 3/4" Tongue & Groove   |  |
| Wall Height    | 8' Studs @ 16" OC                |  |
| Door           | 3' Steel Door with 9-Light Glass |  |
| Dormer         | Mansard Roof Dormer              |  |
| Roof Slope     | 6 /12                            |  |
| Overhang       | 9" All around                    |  |

| Specifications    |                                                                 |  |
|-------------------|-----------------------------------------------------------------|--|
| Windows           | (2) Insulated 2x4' Windows (1) 24x27" Window w/ Vertical Slider |  |
| Shingles          | Architectural Color: Driftwood                                  |  |
| Siding            | Smartside T-1-11                                                |  |
| Siding/Trim Color | Painted                                                         |  |

| Pricing                 |               |  |
|-------------------------|---------------|--|
| <b>Buy it Now</b>       | \$8,322       |  |
| Rent to Own 5yr Monthly | See Associate |  |

(Sales tax & freight may be applicable)