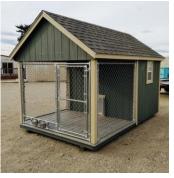

## 8x12 Dog Kennel - Used

| Specifications |                                                                                                         |  |
|----------------|---------------------------------------------------------------------------------------------------------|--|
| Size           | 8x6 Kennel & 8x6 Run                                                                                    |  |
| Floor Material | Kennel: Wood Floor<br>3/4" Tongue & Groove<br>Run: Pressure Treated                                     |  |
| Wall Height    | 5' Studs @ 16" OC                                                                                       |  |
| Wall Material  | T-1-11 Smartside with<br>Vertical Grooves @ 8" OC<br>Kennel Interior- Ceiling &<br>Walls- Double Bubble |  |
| Door Size      | 3'Fiberglass Door                                                                                       |  |
| Bowl Set       | Stainless Steel Water & Food                                                                            |  |
| Roof Style     | Gable                                                                                                   |  |
| Overhang       | 4"                                                                                                      |  |

| Specifications |                                        |  |
|----------------|----------------------------------------|--|
| Windows        | (1) 14"x21" Vertical<br>Window (white) |  |
| Shingles       | Architectural                          |  |
| Shingle Color  | Weathered Wood                         |  |
| Siding Painted | Avocado                                |  |
| Trim Paint     | Tan                                    |  |

| Pricing           |              |  |
|-------------------|--------------|--|
| <b>Buy it Now</b> | \$5,185      |  |
| Rent to Own       | \$207        |  |
| 5yr Monthly       | <b>\$207</b> |  |

(Sales tax & freight may be applicable)