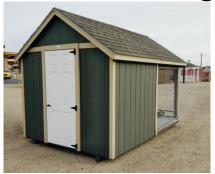

## 8x12 Dog Kennel - Used

| Specifications |                                                                                                         |  |
|----------------|---------------------------------------------------------------------------------------------------------|--|
| Size           | 8x6 Kennel & 8x6 Run                                                                                    |  |
| Floor Material | Kennel: Wood Floor<br>3/4" Tongue & Groove<br>Run: Pressure Treated                                     |  |
| Wall Height    | 5' Studs @ 16" OC                                                                                       |  |
| Wall Material  | T-1-11 Smartside with<br>Vertical Grooves @ 8" OC<br>Kennel Interior- Ceiling &<br>Walls- Double Bubble |  |
| Door Size      | 3'Fiberglass Door                                                                                       |  |
| Bowl Set       | Stainless Steel Water & Food                                                                            |  |
| Roof Style     | Gable                                                                                                   |  |
| Overhang       | 4"                                                                                                      |  |

| Specifications |                                        |  |
|----------------|----------------------------------------|--|
| Windows        | (1) 14"x21" Vertical<br>Window (white) |  |
| Shingles       | Architectural                          |  |
| Shingle Color  | Weathered Wood                         |  |
| Siding Painted | Avocado                                |  |
| Trim Paint     | Tan                                    |  |

| Pricing           |              |  |
|-------------------|--------------|--|
| <b>Buy it Now</b> | \$5,185      |  |
| Rent to Own       | \$207        |  |
| 5yr Monthly       | <b>\$207</b> |  |

(Sales tax & freight may be applicable)