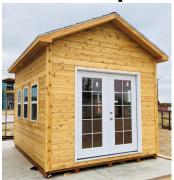

## 10x12 Alpine Style Shed

| Specifications |                                               |  |
|----------------|-----------------------------------------------|--|
| Size           | 10x12 Alpine                                  |  |
| Floor Material | Wood Floor (Insulated)<br>3/4" Tngue & Groove |  |
| Wall Height    | 8' Studs @ 16" OC                             |  |
| Door           | French patio double door                      |  |
| Vent           | Ridge                                         |  |
| Roof Slope     | 6 /12 9 Insulated                             |  |

| Specifications    |                                                              |  |
|-------------------|--------------------------------------------------------------|--|
| Windows           | (6) Insulated 2x3<br>Window                                  |  |
| Shingles          | Architectural Color:<br>Black                                |  |
| Siding            | Interior: Pine Tongue and Groove Exterior: Cedar Lap Siding. |  |
| Siding/Trim Color | Stained                                                      |  |

| Pricing                 |               |  |
|-------------------------|---------------|--|
| <b>Buy it Now</b>       | \$16,290      |  |
| Rent to Own 5yr Monthly | See Associate |  |

(Sales tax & freight may be applicable)