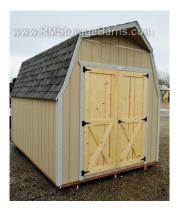

## 8x12 Barn Style Shed

| Specifications |                                                   |  |
|----------------|---------------------------------------------------|--|
| Size           | 8x12'                                             |  |
| Floor Material | Advantech<br>3/4" Tongue & Groove                 |  |
| Wall Height    | 4' Studs @ 16" OC                                 |  |
| Wall Material  | T-1-11 Smartside with<br>Vertical Grooves @ 8" OC |  |
| Door Size      | 5' Pine Double Door w X's                         |  |
| Overhang       | 16" on front                                      |  |

| Specifications |                                                            |  |
|----------------|------------------------------------------------------------|--|
| Windows        | 4x2' Insulated Window<br>w/ Horizontal Slider              |  |
| Extras         | 8' Work Bench                                              |  |
| Shingles       | 30 Yr. Shingles:<br>Driftwood                              |  |
| Siding Color   | Primed                                                     |  |
| Trim Color     | Primed                                                     |  |
| Vents          | (1) 8x16" Square Vent<br>(1) 50 sq. in. Vented<br>Skylight |  |