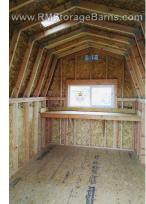

## 8x12 Barn Style Shed

| Specifications |                                                   |  |
|----------------|---------------------------------------------------|--|
| Size           | 8x12'                                             |  |
| Floor Material | Advantech<br>3/4" Tongue & Groove                 |  |
| Wall Height    | 4' Studs @ 16" OC                                 |  |
| Wall Material  | T-1-11 Smartside with<br>Vertical Grooves @ 8" OC |  |
| Door Size      | 5' Pine Double Door w X's                         |  |
| Overhang       | 16" on front                                      |  |

| Specifications |                                                            |  |
|----------------|------------------------------------------------------------|--|
| Windows        | 4x2' Insulated Window<br>w/ Horizontal Slider              |  |
| Extras         | 8' Work Bench                                              |  |
| Shingles       | 30 Yr. Shingles:<br>Driftwood                              |  |
| Siding Color   | Primed                                                     |  |
| Trim Color     | Primed                                                     |  |
| Vents          | (1) 8x16" Square Vent<br>(1) 50 sq. in. Vented<br>Skylight |  |