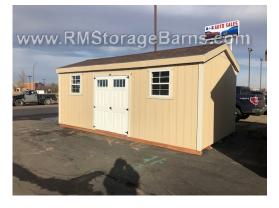

## 10x20 Standard Style Shed

| Specifications |                                                      |  |
|----------------|------------------------------------------------------|--|
| Size           | 10x20                                                |  |
| Floor Material | Wood Floor<br>3/4" Tongue & Groove                   |  |
| Wall Height    | 6'6" Studs @ 16" OC                                  |  |
| Wall Material  | T-1-11 Smartside with<br>Vertical Grooves @ 8" OC    |  |
| Doors          | (2) 5' Fiberglass Double<br>Doors w/ Transom Windows |  |
| Overhang       | 4''                                                  |  |

| Specifications  |                                           |  |
|-----------------|-------------------------------------------|--|
| Windows         | (2) 24x27" Window<br>with Vertical Slider |  |
| Shingles        | Architectural 30 yr.<br>Limited Warranty  |  |
| Roof Slope      | 4/12                                      |  |
| Shingle Color   | Brownwood                                 |  |
| Siding and Trim | Primed                                    |  |
| Extras          | (2) 10' Shelves<br>(1) 6' Workbench       |  |

| Pricing                    |         |  |
|----------------------------|---------|--|
| Buy it Now                 | \$5,594 |  |
| Rent to Own<br>5yr Monthly | \$223   |  |

(Sales tax & freight may be applicable)