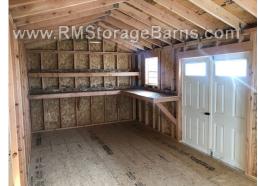

| Specifications  |                                           |  |
|-----------------|-------------------------------------------|--|
| Windows         | (2) 24x27" Window<br>with Vertical Slider |  |
| Shingles        | Architectural 30 yr.<br>Limited Warranty  |  |
| Roof Slope      | 4/12                                      |  |
| Shingle Color   | Brownwood                                 |  |
| Siding and Trim | Primed                                    |  |
| Extras          | (2) 10' Shelves<br>(1) 6' Workbench       |  |