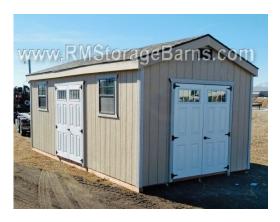

## 10x20 Standard Style Shed

| Specifications |                                                          |
|----------------|----------------------------------------------------------|
| Size           | 10x20                                                    |
| Floor Material | Wood Floor<br>3/4" Tongue & Groove                       |
| Wall Height    | 6'6" Studs @ 16" OC                                      |
| Wall Material  | T-1-11 Smartside with Vertical Grooves @ 8" OC           |
| Doors          | (2) 5' Fiberglass Double<br>Doors w/ Transom Windows     |
| Overhang       | 4"                                                       |
| Vents          | (2) 8x16" Rectangular Vents<br>(2) 50 sq. inch skylights |

| Specifications  |                                          |  |
|-----------------|------------------------------------------|--|
| Windows         | (2) 24x27" Window with Vertical Slider   |  |
| Shingles        | Architectural 30 yr.<br>Limited Warranty |  |
| Roof Slope      | 4/12                                     |  |
| Shingle Color   | Brownwood                                |  |
| Siding and Trim | Primed                                   |  |
| Extras          | (2) 10' Shelves<br>(1) 6' Workbench      |  |