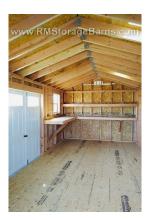

| Specifications  |                                          |  |
|-----------------|------------------------------------------|--|
| Windows         | (2) 24x27" Window with Vertical Slider   |  |
| Shingles        | Architectural 30 yr.<br>Limited Warranty |  |
| Roof Slope      | 4/12                                     |  |
| Shingle Color   | Brownwood                                |  |
| Siding and Trim | Primed                                   |  |
| Extras          | (2) 10' Shelves<br>(1) 6' Workbench      |  |