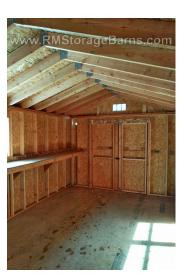

| Specifications  |                                          |  |
|-----------------|------------------------------------------|--|
| Windows         | (2)-24"x27" Windows<br>w/ grids          |  |
| Shingles        | Architectural 30 yr.<br>Limited Warranty |  |
| Shingle Color   | Driftwood                                |  |
| Siding and Trim | Primed                                   |  |
| Extras          | (2)-10' Shelves<br>(1)-20' Work Bench    |  |