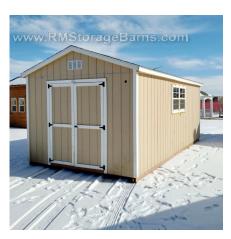

## 10x20 Standard Style Shed - USED

| Specifications |                                                  |  |
|----------------|--------------------------------------------------|--|
| Size           | 10x20                                            |  |
| Floor Material | Wood Floor<br>3/4" Tongue & Groove               |  |
| Wall Height    | 6'6" Studs @ 16" OC                              |  |
| Wall Material  | T-1-11 Smartside with Vertical Grooves @ 8" OC   |  |
| Doors          | 5ft Wooden Double Door<br>3ft Wooden Single Door |  |
| Overhang       | 4"                                               |  |
| Vents          | (2)-8"x16" Square Vents<br>20' Ridge Vent        |  |
| Roof Slope     | 4/12                                             |  |

| Specifications  |                                          |  |
|-----------------|------------------------------------------|--|
| Windows         | (2)-24"x27" Windows<br>w/ grids          |  |
| Shingles        | Architectural 30 yr.<br>Limited Warranty |  |
| Shingle Color   | Driftwood                                |  |
| Siding and Trim | Primed                                   |  |
| Extras          | (2)-10' Shelves<br>(1)-20' Work Bench    |  |