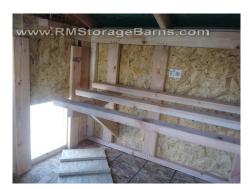

## **4x4 Standard Style Coop**

| Specifications |                                                                     |  |
|----------------|---------------------------------------------------------------------|--|
| Total Size     | 4x4'                                                                |  |
| Exterior Walls | 3' Coop Wall<br>1.5' Run under coop area                            |  |
| Siding         | Primed 3/8" Smartside T-<br>1-11 8" OC Siding<br>(Vertical Grooves) |  |
| Doors          | Small Door Into Coop                                                |  |
| Chicken        | 12"x16" Chicken Rope                                                |  |
| Opening        | Door                                                                |  |
| Floors         | Wooden 3/4" OSB<br>Tongue & Groove                                  |  |
| Roosts         | 3-Rung Roost                                                        |  |

| Specifications |                                                 |  |
|----------------|-------------------------------------------------|--|
| Roof Pitch     | 4/12                                            |  |
| Overhangs      | 4" Unfinished overhang                          |  |
| Shingles       | Architectural (Driftwood)                       |  |
| Run Area       | 48"x48"x36" Detached Run                        |  |
| Vents          | 6" Round Vent                                   |  |
| Windows        | (1) - 12"x12" Window                            |  |
| Nesting Box    | (3) - 12"x12" Nesting Boxes with Outside Access |  |