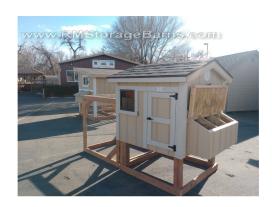

## **4x4 Standard Style Coop**

| Specifications |                                                                     |  |
|----------------|---------------------------------------------------------------------|--|
| Total Size     | 4x4'                                                                |  |
| Exterior Walls | 3' Coop Wall<br>1.5' Run under coop area                            |  |
| Siding         | Primed 3/8" Smartside T-<br>1-11 8" OC Siding<br>(Vertical Grooves) |  |
| Doors          | Small Door Into Coop                                                |  |
| Chicken        | 12"x16" Chicken Rope                                                |  |
| Opening        | Door                                                                |  |
| Floors         | Wooden 3/4" OSB<br>Tongue & Groove                                  |  |
| Roosts         | 3-Rung Roost                                                        |  |

| Specifications |                                                 |  |
|----------------|-------------------------------------------------|--|
| Roof Pitch     | 4/12                                            |  |
| Overhangs      | 4" Unfinished overhang                          |  |
| Shingles       | Architectural (Driftwood)                       |  |
| Run Area       | 48"x48"x36" Detached Run                        |  |
| Vents          | 6" Round Vent                                   |  |
| Windows        | (1) - 12"x12" Window                            |  |
| Nesting Box    | (3) - 12"x12" Nesting Boxes with Outside Access |  |

| Pricing                 |       |  |
|-------------------------|-------|--|
| <b>Buy it Now</b>       | \$840 |  |
| Rent to Own 5yr Monthly | \$33  |  |

(Sales tax & freight may be applicable)