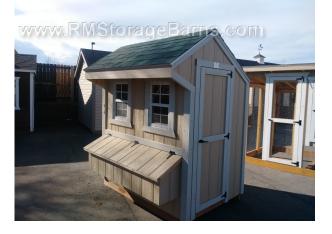

## 4x6 Cape Style Coop

| Specifications |                                                                     |  |
|----------------|---------------------------------------------------------------------|--|
| Total Size     | 4x6'                                                                |  |
| Exterior Walls | 6' Wall                                                             |  |
| Siding         | Primed 3/8" Smartside T-<br>1-11 8" OC Siding<br>(Vertical Grooves) |  |
| Doors          | Adult Door into Coop<br>(With Keyed Door Latch)                     |  |
| Chicken        | 12"x16" Chicken Rope                                                |  |
| Opening        | Door                                                                |  |
| Floors         | Wooden 3/4" OSB<br>Tongue & Groove                                  |  |
| Roosts         | 3-Rung Roosts                                                       |  |

| Specifications         |                                                                         |  |
|------------------------|-------------------------------------------------------------------------|--|
| Roof Pitch             | 8/12                                                                    |  |
| Overhangs              | 12" Overhang in Front                                                   |  |
| Shingles               | Architectural Shingles with<br>30yr Limited Warranty<br>(Chateau Green) |  |
| Moisture<br>Protection | #15 Roofing Felt                                                        |  |
| Vents                  | 42"x10.5" Drop Down Air<br>Vent                                         |  |
| Windows                | (2) - 14"x21" Window with Screen                                        |  |
| Nesting Box            | (5) - 12"x12" Nesting Boxes<br>with Outside Access                      |  |