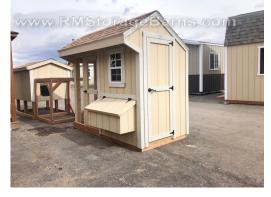

## 4x8 Cape Style Coop with Run

| Specifications  |                                                                                                         |  |
|-----------------|---------------------------------------------------------------------------------------------------------|--|
| Total Size      | 4х8 Соор                                                                                                |  |
| Coop Size       | 4x4'                                                                                                    |  |
| Run Size        | 4x4'                                                                                                    |  |
| Exterior Walls  | 6' Coop Wall                                                                                            |  |
| Siding          | Primed 3/8" Smartside T-<br>1-11 8" OC Siding<br>(Vertical Grooves)                                     |  |
| Doors           | Adult Door into Coop<br>(With Keyed Door Latch)<br>2' Screened Door into Run<br>(With Keyed Door Latch) |  |
| Chicken Opening | 12"x16" Chicken Rope<br>Door                                                                            |  |
| Floors          | Wooden 3/4" OSB Tongue<br>& Groove                                                                      |  |
| Roosts          | 3-Rung Roosts                                                                                           |  |

| Specifications         |                                                    |  |
|------------------------|----------------------------------------------------|--|
| Roof Pitch             | 8/12                                               |  |
| Overhangs              | 12" Overhang in Front                              |  |
| Shingles               | Architectural Shingles<br>(Desert Tan)             |  |
| Moisture<br>Protection | #15 Roofing Felt                                   |  |
| Vents                  | 42"x10.5" Drop Down Air<br>Vent                    |  |
| Windows                | 14"x21" Window with Screen                         |  |
| Nesting Box            | (3) - 12"x12" Nesting Boxes<br>with Outside Access |  |

| Pricing                    |        |  |
|----------------------------|--------|--|
| Buy it Now                 | \$1595 |  |
| Rent to Own<br>5yr Monthly | \$64   |  |

(Sales tax & freight may be applicable)