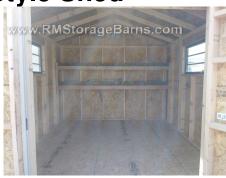

| Specifications |                              |  |
|----------------|------------------------------|--|
| Roof Slope     | 4/12                         |  |
| Shingles       | OC 3 Tab 25 Year<br>Shingles |  |
| Shingle Color  | Desert Tan                   |  |
| Siding Paint   | Primed                       |  |
| Trim Paint     | Primed                       |  |
| Extras         | (2) 10' Shelves              |  |