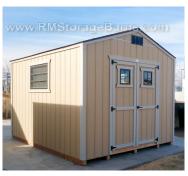

1201 E. Mulberry Street • Fort Collins, CO 80524 Phone: (970)-221-0257 • Fax (970) 472-5044 www.rmstoragebarns.com

10x12 Basic Style Shed

| Specifications |                                                                       |
|----------------|-----------------------------------------------------------------------|
| Size           | 10x12                                                                 |
| Floor Material | Wood Floor<br>3/4" Tongue & Groove                                    |
| Wall Height    | 6'6" Studs @ 24" OC                                                   |
| Wall Material  | T-1-11 Smartside with Vertical Grooves @ 8" OC                        |
| Door Size      | 5ft Double Door                                                       |
| Vents          | (2) 8x16" Rectangular Vents                                           |
| Windows        | (2) 36x23" Crank out Window<br>(2) 12x12" Windows Framed<br>Into Door |

| Specifications |                              |  |
|----------------|------------------------------|--|
| Roof Slope     | 4/12                         |  |
| Shingles       | OC 3 Tab 25 Year<br>Shingles |  |
| Shingle Color  | Desert Tan                   |  |
| Siding Paint   | Primed                       |  |
| Trim Paint     | Primed                       |  |
| Extras         | (2) 10' Shelves              |  |