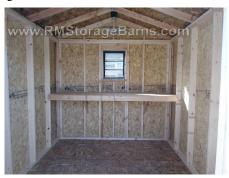

## 8x10 Basic Style Shed

| Specifications |                                                              |  |
|----------------|--------------------------------------------------------------|--|
| Size           | 8x10                                                         |  |
| Floor Material | Wood Floor<br>3/4" Tongue & Groove                           |  |
| Wall Height    | 6'6" Studs @ 24" OC                                          |  |
| Wall Material  | T-1-11 Smartside with Vertical Grooves @ 8" OC               |  |
| Door Size      | 4ft Double Door                                              |  |
| Vents          | (2) 4x16" Rectangular Vents<br>(1) 50 Sq. In Vented Skylight |  |
| Windows        | 18x23" Crank out Window                                      |  |

| Specifications |                              |  |
|----------------|------------------------------|--|
| Roof Slope     | 4/12                         |  |
| Shingles       | OC 3 Tab 25 Year<br>Shingles |  |
| Shingle Color  | Desert Tan                   |  |
| Siding Paint   | Primed                       |  |
| Trim Paint     | Primed                       |  |
| Extras         | 8' Workbench                 |  |