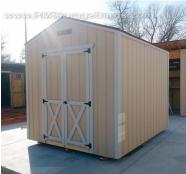

## 8x10 Basic Style Shed

| Specifications |                                                              |  |
|----------------|--------------------------------------------------------------|--|
| Size           | 8x10                                                         |  |
| Floor Material | Wood Floor<br>3/4" Tongue & Groove                           |  |
| Wall Height    | 6'6" Studs @ 24" OC                                          |  |
| Wall Material  | T-1-11 Smartside with Vertical Grooves @ 8" OC               |  |
| Door Size      | 4ft Double Door                                              |  |
| Vents          | (2) 4x16" Rectangular Vents<br>(1) 50 Sq. In Vented Skylight |  |
| Windows        | 18x23" Crank out Window                                      |  |

| Specifications |                              |  |
|----------------|------------------------------|--|
| Roof Slope     | 4/12                         |  |
| Shingles       | OC 3 Tab 25 Year<br>Shingles |  |
| Shingle Color  | Desert Tan                   |  |
| Siding Paint   | Primed                       |  |
| Trim Paint     | Primed                       |  |
| Extras         | 8' Workbench                 |  |