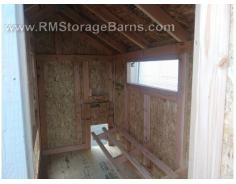

## 4x8 Cape Style Coop

| Specifications  |                                                                     |  |
|-----------------|---------------------------------------------------------------------|--|
| Total Size      | 4x8 Coop                                                            |  |
| Exterior Walls  | 6' Coop Wall                                                        |  |
| Siding          | Primed 3/8" Smartside T-<br>1-11 8" OC Siding<br>(Vertical Grooves) |  |
| Doors           | Adult Door into Coop<br>(With Keyed Door Latch)                     |  |
| Chicken Opening | 12"x16" Chicken Rope<br>Door                                        |  |
| Floors          | Wooden 3/4" Tongue &<br>Groove                                      |  |
| Roosts          | 3-Rung Roosts                                                       |  |

| Specifications         |                                                    |  |
|------------------------|----------------------------------------------------|--|
| Roof Pitch             | 8/12                                               |  |
| Overhangs              | 12" Overhang in Front                              |  |
| Shingles               | Architectural Shingles<br>(Brownwood)              |  |
| Moisture<br>Protection | #15 Roofing Felt                                   |  |
| Vents                  | 42"x10.5" Drop Down Air<br>Vent                    |  |
| Windows                | (2) 14"x21" Window with Screen                     |  |
| Nesting Box            | (5) - 12"x12" Nesting Boxes<br>with Outside Access |  |