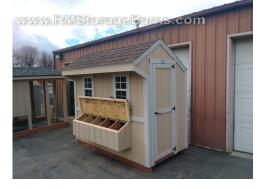

## 4x8 Cape Style Coop

| Specifications  |                                                                     |  |
|-----------------|---------------------------------------------------------------------|--|
| Total Size      | 4x8 Coop                                                            |  |
| Exterior Walls  | 6' Coop Wall                                                        |  |
| Siding          | Primed 3/8" Smartside T-<br>1-11 8" OC Siding<br>(Vertical Grooves) |  |
| Doors           | Adult Door into Coop<br>(With Keyed Door Latch)                     |  |
| Chicken Opening | 12"x16" Chicken Rope<br>Door                                        |  |
| Floors          | Wooden 3/4" Tongue &<br>Groove                                      |  |
| Roosts          | 3-Rung Roosts                                                       |  |

| Specifications         |                                                    |  |
|------------------------|----------------------------------------------------|--|
| Roof Pitch             | 8/12                                               |  |
| Overhangs              | 12" Overhang in Front                              |  |
| Shingles               | Architectural Shingles<br>(Brownwood)              |  |
| Moisture<br>Protection | #15 Roofing Felt                                   |  |
| Vents                  | 42"x10.5" Drop Down Air<br>Vent                    |  |
| Windows                | (2) 14"x21" Window with Screen                     |  |
| Nesting Box            | (5) - 12"x12" Nesting Boxes<br>with Outside Access |  |