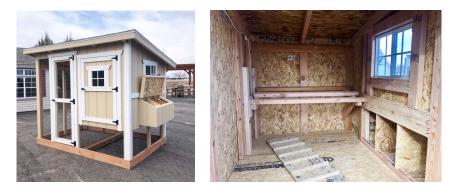

## **6x8 Traditional Style Coop**

| Specifications  |                                                                     |  |
|-----------------|---------------------------------------------------------------------|--|
| Total Size      | 6x8                                                                 |  |
| Door            | Keyed Adult Door<br>(poultry netting)                               |  |
| Door            | Keyed adult door w/<br>window                                       |  |
| Exterior Walls  | 7' wall slopes to 6'                                                |  |
| Siding          | Primed 3/8" Smartside T-<br>1-11 8" OC Siding (Vertical<br>Grooves) |  |
| Chicken Opening | 12"x16" Chicken Rope<br>Door w/ (Ramp)                              |  |
| Floor           | Wooden 3/4" OSB Tongue<br>& Groove                                  |  |

| Specifications                                                   |                                             |  |
|------------------------------------------------------------------|---------------------------------------------|--|
| Roof Pitch                                                       | 2/12                                        |  |
| Overhangs                                                        | Small size                                  |  |
| Shingles                                                         | Architectural Shingle<br>Color: Driftwood   |  |
| Moisture<br>Protection                                           | #15 Roofing Felt                            |  |
| Roosts                                                           | 3-Rung Roosts                               |  |
| Windows                                                          | (1) - 14"x21" Window with<br>Screen (white) |  |
| (3) - 12"x12" Nesting<br>Nesting BoxBoxes with Outside<br>Access |                                             |  |
| Wiring                                                           | Galvanized Poultry<br>Netting Wire          |  |