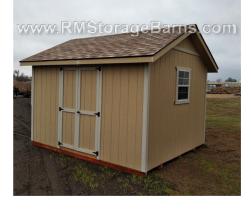

## **10x12 Alpine Style Shed**

| Specifications |                                    |  |
|----------------|------------------------------------|--|
| Size           | 10x12 Alpine                       |  |
| Floor Material | Wood Floor 3/4" Tongue & Groove    |  |
| Wall Height    | 6' 6" Studs @ 16" OC               |  |
| Door           | 4' Wooden Double Door              |  |
| Window         | 24x27" Window with Vertical Slider |  |
| Roof Slope     | 6 /12                              |  |

| Specifications |                                    |  |
|----------------|------------------------------------|--|
| Shingles       | Architectural Color:<br>Desert Tan |  |
| Siding         | Smartside T1-11                    |  |
| Siding Color   | Primed                             |  |
| Trim Color     | Primed                             |  |

| Pricing     |        |  |
|-------------|--------|--|
| Buy it Now  | \$3488 |  |
| Rent to Own | \$139  |  |
| 5yr Monthly |        |  |

(Sales tax & freight may be applicable)