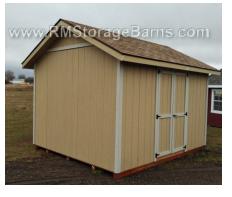

## **10x12 Alpine Style Shed**

| Specifications |                                    |  |
|----------------|------------------------------------|--|
| Size           | 10x12 Alpine                       |  |
| Floor Material | Wood Floor 3/4" Tongue & Groove    |  |
| Wall Height    | 6' 6" Studs @ 16" OC               |  |
| Door           | 4' Wooden Double Door              |  |
| Window         | 24x27" Window with Vertical Slider |  |
| Roof Slope     | 6 /12                              |  |

| Specifications |                                    |  |
|----------------|------------------------------------|--|
| Shingles       | Architectural Color:<br>Desert Tan |  |
| Siding         | Smartside T1-11                    |  |
| Siding Color   | Primed                             |  |
| Trim Color     | Primed                             |  |

| Pricing     |        |  |
|-------------|--------|--|
| Buy it Now  | \$3488 |  |
| Rent to Own | \$139  |  |
| 5yr Monthly |        |  |

(Sales tax & freight may be applicable)