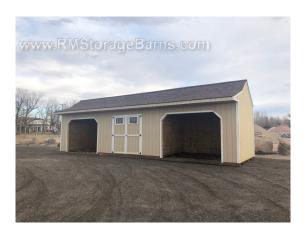

## 10x36' Cape Style Loafing Shed - USED

| Specifications |                          |  |
|----------------|--------------------------|--|
| Size           | 10x36 Cape Style Loafing |  |
|                | Shed                     |  |
| Floor Material | 3/4" Tongue and Groove   |  |
|                | Flooring in Tack Area    |  |
|                | No floor in Stall areas  |  |
| Wall Height    | 7' Studs @ 16" OC        |  |
| Wall Material  | T-1-11 Smartside with    |  |
|                | Vertical Grooves @ 8" OC |  |
| Door           | 5 ft Wooden Double Door  |  |
|                | with Transom Windows     |  |
| Hay Door       | (2) 3'x3' Hay Doors      |  |
| Roof Slope     | 8/12                     |  |

| Specifications |                                        |  |
|----------------|----------------------------------------|--|
| Windows        | (1)- 36x23" Crank out Window           |  |
| Shingles       | 30 Year Architectural Shingles         |  |
| Shingle Color  | Brownwood                              |  |
| Siding Paint   | Primed                                 |  |
| Trim Paint     | Primed                                 |  |
| Openings       | (2) Horse Openings with Fillet Corners |  |