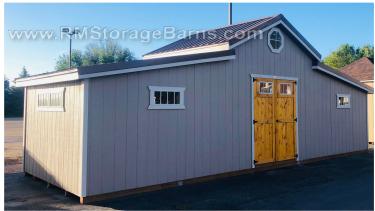

## 10'x30' Western Barn

| Specifications |                                                                                                                                      |  |
|----------------|--------------------------------------------------------------------------------------------------------------------------------------|--|
| Total Size     | 10'x30'                                                                                                                              |  |
| Tack Room      | 10'x10'                                                                                                                              |  |
| Stalls         | (2) 10'x10'                                                                                                                          |  |
| Floor Material | Tack - Wood Floor<br>3/4" Tongue & Groove<br>Stalls - No Floor                                                                       |  |
| Wall Height    | Tack - 8' Studs @ 16" OC<br>Stalls - Rafters Start @ 8'<br>Sloping to Short Wall                                                     |  |
| Wall Material  | T-1-11 Smartside with<br>Vertical Grooves @ 8" OC                                                                                    |  |
| Door Size      | (2)Stained Pine 3' Split Dutch<br>Door<br>5' Stained Pine Double Door<br>with Transom Windows<br>(2) 4' Stained Pine Sliding<br>Door |  |

| Specifications        |                                                      |
|-----------------------|------------------------------------------------------|
| Windows               | 18" Octagon Window<br>(9) 10"x18" Transom<br>Windows |
| Roof                  | 29 Gauge Steel                                       |
| Roof Color            | Medium Brown                                         |
| Overhangs             | 6"                                                   |
| <b>Building Color</b> | Siding - Clay<br>Trim - White                        |
| Roof Pitch            | 6/12 to 2/12                                         |

| Pricing           |               |  |
|-------------------|---------------|--|
| <b>Buy it Now</b> | \$20,376      |  |
| Rent to Own       | See associate |  |
| 5yr Monthly       | See associate |  |