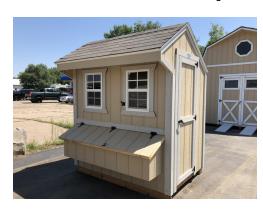

1201 E. Mulberry Street • Fort Collins, CO 80524 Phone: (970)-221-0257 • Fax (970) 472-5044 www.rmstoragebarns.com

4x6 Cape Style Coop

| Specifications |                                                                     |  |  |  |
|----------------|---------------------------------------------------------------------|--|--|--|
| Total Size     | 4x6'                                                                |  |  |  |
| Exterior Walls | 6' Wall                                                             |  |  |  |
| Siding         | Primed 3/8" Smartside T-<br>1-11 8" OC Siding<br>(Vertical Grooves) |  |  |  |
| Doors          | Adult Door into Coop<br>(With Keyed Door Latch)                     |  |  |  |
| Chicken        | 12"x16" Chicken Rope                                                |  |  |  |
| Opening        | Door                                                                |  |  |  |
| Floors         | Wooden 3/4" OSB<br>Tongue & Groove                                  |  |  |  |
| Roosts         | 3-Rung Roosts                                                       |  |  |  |

| Specifications         |                                                 |  |  |  |
|------------------------|-------------------------------------------------|--|--|--|
| Roof Pitch             | 8/12                                            |  |  |  |
| Overhangs              | 12" Overhang in Front                           |  |  |  |
| Shingles               | 3-tab, 25 Year Limited<br>Warranty (Driftwood)  |  |  |  |
| Moisture<br>Protection | #15 Roofing Felt                                |  |  |  |
| Vents                  | 42"x10.5" Drop Down Air<br>Vent                 |  |  |  |
| Windows                | (2) - 14"x21" Window with<br>Screen             |  |  |  |
| Nesting Box            | (5) - 12"x12" Nesting Boxes with Outside Access |  |  |  |

## (Sales tax & freight may be applicable)

| Pricing           |            |  |  |  |
|-------------------|------------|--|--|--|
| <b>Buy it Now</b> | \$1,205.00 |  |  |  |
| Rent to Own       | \$50       |  |  |  |
| 5yr Monthly       | ΨΟΟ        |  |  |  |