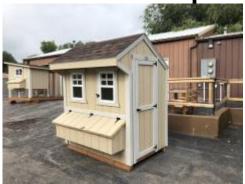

1201 E. Mulberry Street • Fort Collins, CO 80524 Phone: (970)-221-0257 • Fax (970) 472-5044 www.rmstoragebarns.com

4x6 Cape Style Coop

| Specifications |                                                                     |  |  |  |
|----------------|---------------------------------------------------------------------|--|--|--|
| Total Size     | 4x6'                                                                |  |  |  |
| Exterior Walls | 6' Wall                                                             |  |  |  |
| Siding         | Primed 3/8" Smartside T-<br>1-11 8" OC Siding<br>(Vertical Grooves) |  |  |  |
| Doors          | Adult Door into Coop<br>(With Keyed Door Latch)                     |  |  |  |
| Chicken        | 12"x16" Chicken Rope                                                |  |  |  |
| Opening        | Door                                                                |  |  |  |
| Floors         | Wooden 3/4" OSB<br>Tongue & Groove                                  |  |  |  |
| Roosts         | 3-Rung Roosts                                                       |  |  |  |

| Specifications         |                                                               |  |  |  |
|------------------------|---------------------------------------------------------------|--|--|--|
| Roof Pitch             | 8/12                                                          |  |  |  |
| Overhangs              | 12" Overhang in Front                                         |  |  |  |
| Shingles               | Architectural Shingles with 30yr Limited Warranty (Brownwood) |  |  |  |
| Moisture<br>Protection | #15 Roofing Felt                                              |  |  |  |
| Vents                  | 42"x10.5" Drop Down Air<br>Vent                               |  |  |  |
| Windows                | (2) - 14"x21" Window with<br>Screen                           |  |  |  |
| Nesting Box            | (5) - 12"x12" Nesting Boxes with Outside Access               |  |  |  |

## (Sales tax & freight may be applicable)

| Pricing           |            |  |  |  |
|-------------------|------------|--|--|--|
| <b>Buy it Now</b> | \$1,265.00 |  |  |  |
| Rent to Own       | \$51       |  |  |  |
| 5yr Monthly       | कुउ ।      |  |  |  |