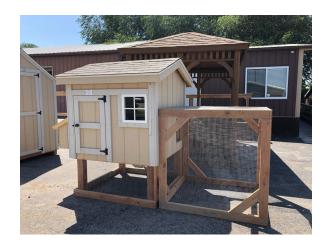

## **4x4 Standard Style Coop**

| Specifications |                          |  |
|----------------|--------------------------|--|
| Total Size     | 4x4'                     |  |
| Exterior Walls | 3' Coop Wall             |  |
|                | 1.5' Run under coop area |  |
| Siding         | Primed 3/8" Smartside T- |  |
|                | 1-11 8" OC Siding        |  |
|                | (Vertical Grooves)       |  |
| Doors          | Small Door Into Coop     |  |
| Chicken        | 12"x16" Chicken Rope     |  |
| Opening        | Door                     |  |
| Floors         | Wooden 3/4" OSB          |  |
|                | Tongue & Groove          |  |
| Roosts         | 3-Rung Roost             |  |

| Specifications |                                                 |  |
|----------------|-------------------------------------------------|--|
| Roof Pitch     | 4/12                                            |  |
| Overhangs      | 4" Unfinished overhang                          |  |
| Shingles       | 3 Tab, 25 year limited warranty (Driftwood)     |  |
| Run Area       | 48"x48"x36" Detached Run                        |  |
| Vents          | 6" Round Vent                                   |  |
| Windows        | (1) - 12"x12" Window                            |  |
| Nesting Box    | (3) - 12"x12" Nesting Boxes with Outside Access |  |

| Pricing                 |       |  |
|-------------------------|-------|--|
| <b>Buy it Now</b>       | \$880 |  |
| Rent to Own 5yr Monthly | \$37  |  |

(Sales tax & freight may be applicable)