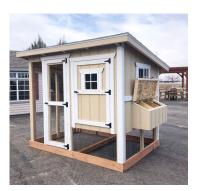

## **6x8 Traditional Style Coop**

| Specifications  |                                                                     |  |
|-----------------|---------------------------------------------------------------------|--|
| Total Size      | 6x8                                                                 |  |
| Door            | Keyed Adult Door (poultry netting)                                  |  |
| Door            | Keyed adult door w/<br>window                                       |  |
| Exterior Walls  | 7' wall slopes to 6'                                                |  |
| Siding          | Primed 3/8" Smartside T-<br>1-11 8" OC Siding (Vertical<br>Grooves) |  |
| Chicken Opening | 12"v16" Chicken Rone                                                |  |
| Floor           | Wooden 3/4" OSB Tongue & Groove                                     |  |

| Specifications         |                                                       |
|------------------------|-------------------------------------------------------|
| Roof Pitch             | 2/12                                                  |
| Overhangs              | Small size                                            |
| Shingles               | Architectural Shingle<br>Color: Driftwood             |
| Moisture<br>Protection | #15 Roofing Felt                                      |
| Roosts                 | 3-Rung Roosts                                         |
| Windows                | (1) - 14"x21" Window with Screen (white)              |
| Nesting Box            | (3) - 12"x12" Nesting<br>Boxes with Outside<br>Access |
| Wiring                 | Galvanized Poultry<br>Netting Wire                    |

| Pricing                 |         |  |
|-------------------------|---------|--|
| <b>Buy it Now</b>       | \$1,457 |  |
| Rent to Own 5yr Monthly | \$60    |  |

(Sales tax & freight may be applicable)