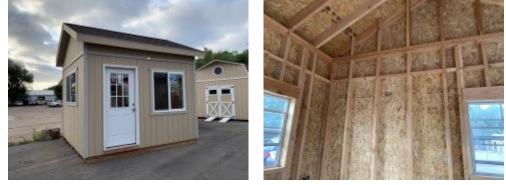

## **10x12 Alpine Style Shed**

| Specifications |                                                                                                   | Specifications    |                       |
|----------------|---------------------------------------------------------------------------------------------------|-------------------|-----------------------|
| Size           | 10x12 Alpine                                                                                      |                   | Architectural Shingle |
| Floor Material | Wood Floor 3/4" Tongue &                                                                          | Shingles          | Color: Brownwood      |
| Wall Height    | Groove<br>8' 6" Studs @ 16" OC                                                                    | Overhang          | 9" All Around         |
| Door           | 36"x80" Fiberglass - 9 Light                                                                      | Siding            | Smartside T1-11       |
| Window         | 1- 4x4 Insulated Slider<br>1- 5'x3' Insulated Slider<br>3- 24"x27" Single Hung<br>Vertical Slider | Siding            |                       |
|                |                                                                                                   | Vent              | Ridge Vent            |
|                |                                                                                                   | Siding Color      | Primed                |
| Insulation     | Floor (1/2" Blue Board)                                                                           | Trim Color Primed |                       |
| Roof Slope     | 6/12                                                                                              |                   |                       |