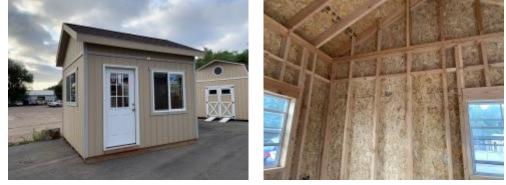

## **10x12 Alpine Style Shed**

| Specifications |                                                                                                                           | Specifications                     |                       |
|----------------|---------------------------------------------------------------------------------------------------------------------------|------------------------------------|-----------------------|
| Size           | 10x12 Alpine                                                                                                              |                                    | Architectural Shingle |
| Floor Material | Wood Floor 3/4" Tongue &                                                                                                  | Shingles                           | Color: Brownwood      |
|                | Groove                                                                                                                    | Overhang 9" All Arou               | 9" All Around         |
| Wall Height    | 8' 6" Studs @ 16" OC                                                                                                      |                                    |                       |
| Door           | 36"x80" Fiberglass - 9 Light                                                                                              | Siding                             | Smartside T1-11       |
| Window         | <ol> <li>4x4 Insulated Slider</li> <li>5'x3' Insulated Slider</li> <li>24"x27" Single Hung<br/>Vertical Slider</li> </ol> | Vent                               | Ridge Vent            |
|                |                                                                                                                           | Siding ColorPrimedTrim ColorPrimed | Primed                |
| Insulation     | Floor (1/2" Blue Board)                                                                                                   |                                    |                       |
| Roof Slope     | 6/12                                                                                                                      |                                    |                       |