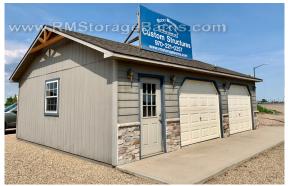

1201 E. Mulberry Street • Fort Collins, CO 80524 Phone: (970)-221-0257 • Fax (970) 472-5044 www.rmstoragebarns.com

22x30' Gable Style Garage

| Specifications |                                                                      |
|----------------|----------------------------------------------------------------------|
| Size           | 22x30 Gable Style Garage                                             |
| Doors          | (2) 3' Steel Doors (One with 9 Light Glass)                          |
| Garage Doors   | (2) 9x7 Garage Doors                                                 |
| Windows        | (4) Windows with Vertical Sliders and Grids                          |
| Studs          | 8' Studs @ 16" OC                                                    |
| Wall Material  | Smartside T-1-11 (3 Walls) Lap siding with Stone Wainscot            |
| Roof Slope     | 4/12                                                                 |
| Shingles       | Architectural Shingles w/ 30<br>Yr. Limited Manufacturer<br>Warranty |