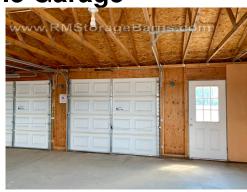

1201 E. Mulberry Street • Fort Collins, CO 80524 Phone: (970)-221-0257 • Fax (970) 472-5044 www.rmstoragebarns.com

22x30' Gable Style Garage

| Specifications |                                                                      |
|----------------|----------------------------------------------------------------------|
| Size           | 22x30 Gable Style Garage                                             |
| Doors          | (2) 3' Steel Doors (One with 9 Light Glass)                          |
| Garage Doors   | (2) 9x7 Garage Doors                                                 |
| Windows        | (4) Windows with Vertical Sliders and Grids                          |
| Studs          | 8' Studs @ 16" OC                                                    |
| Wall Material  | Smartside T-1-11 (3 Walls) Lap siding with Stone Wainscot            |
| Roof Slope     | 4/12                                                                 |
| Shingles       | Architectural Shingles w/ 30<br>Yr. Limited Manufacturer<br>Warranty |