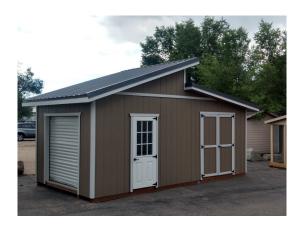

## 10x20 Studio Style Shed

| Specifications   |                                                                        |
|------------------|------------------------------------------------------------------------|
| Size             | 10x20                                                                  |
| Floor Material   | Wood Floor<br>3/4" Tongue & Groove                                     |
| Wall Material    | T-1-11 Smartside with<br>Vertical Grooves @ 8" OC                      |
| Doors            | 5' Wood Double Door, 9-Lite<br>Fiberglass Door, 3' Wooden<br>Door      |
| Overhead<br>Door | 6x7' Cannister Roll-Up Door                                            |
| Windows          | (3) 10x18" Transom<br>Windows<br>(3) 24x27" Vertical Slider<br>Windows |

| Specifications |                                         |  |
|----------------|-----------------------------------------|--|
| Roof Material  | 29 Gauge Steel                          |  |
| Roof Color     | Dark Grey                               |  |
| Siding Color   | Dark Brown                              |  |
| Trim Color     | White                                   |  |
| Roof Slope     | 4/12 on Tall Side<br>2/12 on Short Side |  |

| Pricing                 |               |  |
|-------------------------|---------------|--|
| <b>Buy it Now</b>       | \$10,939      |  |
| Rent to Own 5yr Monthly | See associate |  |

(Sales tax & freight may be applicable)