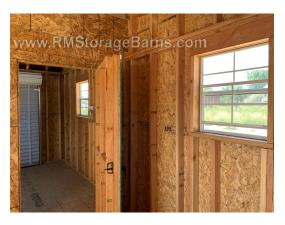

## 10x20 Studio Style Shed

| Specifications   |                                                                        |  |
|------------------|------------------------------------------------------------------------|--|
| Size             | 10x20                                                                  |  |
| Floor Material   | Wood Floor<br>3/4" Tongue & Groove                                     |  |
| Wall Material    | T-1-11 Smartside with<br>Vertical Grooves @ 8" OC                      |  |
| Doors            | 5' Wood Double Door, 9-Lite<br>Fiberglass Door, 3' Wooden<br>Door      |  |
| Overhead<br>Door | 6x7' Cannister Roll-Up Door                                            |  |
| Windows          | (3) 10x18" Transom<br>Windows<br>(3) 24x27" Vertical Slider<br>Windows |  |