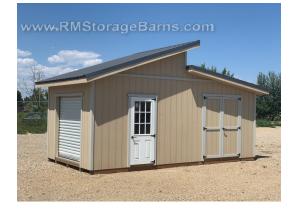

## 10x20 Studio Style Shed

| Specifications   |                                                                        |  |
|------------------|------------------------------------------------------------------------|--|
| Size             | 10x20                                                                  |  |
| Floor Material   | Wood Floor<br>3/4" Tongue & Groove                                     |  |
| Wall Material    | T-1-11 Smartside with<br>Vertical Grooves @ 8" OC                      |  |
| Doors            | 5' Wood Double Door, 9-Lite<br>Fiberglass Door, 3' Wooden<br>Door      |  |
| Overhead<br>Door | 6x7' Cannister Roll-Up Door                                            |  |
| Windows          | (3) 10x18" Transom<br>Windows<br>(3) 24x27" Vertical Slider<br>Windows |  |

| Specifications |                                         |  |
|----------------|-----------------------------------------|--|
| Roof Material  | 29 Gauge Steel                          |  |
| Roof Color     | Dark Grey                               |  |
| Siding Color   | Primed                                  |  |
| Trim Color     | Primed                                  |  |
| Roof Slope     | 4/12 on Tall Side<br>2/12 on Short Side |  |