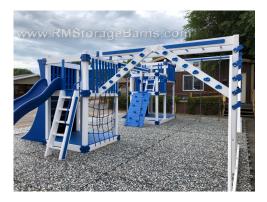

## **RI-20 Fitness Adventure**

| Dimensions  | 32'w x 20'd x 10'h                 |
|-------------|------------------------------------|
| Weight      | 2943 lbs.                          |
| Tower       | 5'x9' Double Tower,<br>5'x5' Tower |
| Deck Height | 5', 7'                             |
| Access      | flat step ladder with              |
|             | access rail                        |

| Climber    | 3' x 5' rock wall with rope, |
|------------|------------------------------|
|            | 5'x5', 5'x7' Vertical Cargo  |
|            | Nets                         |
| Slide      | 10' Avalanche Slide          |
| Swing Beam | NOC Climber, V-Climber,      |
|            | Salmon Ladder, 3 Position    |
|            | Climber, 3 Position Single   |
|            | High Beam                    |
| Anchors    | 4                            |
| Fun Items  | (6) Rock Wall Ropes, 5' Fire |
|            | Pole, 8' and 10' Warp Wall   |
|            | steering wheel               |
|            |                              |

| Pricing                       |          |  |
|-------------------------------|----------|--|
| Customer Pickup Price         | \$13,200 |  |
| Install Price within 50 Miles | \$17,160 |  |