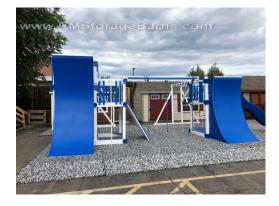

## **RI-20 Fitness Adventure**

| Dimensions  | 32'w x 20'd x 10'h                 |
|-------------|------------------------------------|
| Weight      | 2943 lbs.                          |
| Tower       | 5'x9' Double Tower,<br>5'x5' Tower |
| Deck Height | 5', 7'                             |
| Access      | flat step ladder with              |
|             | access rail                        |

| Climber    | 3' x 5' rock wall with rope, |
|------------|------------------------------|
|            | 5'x5', 5'x7' Vertical Cargo  |
|            | Nets                         |
| Slide      | 10' Avalanche Slide          |
| Swing Beam | NOC Climber, V-Climber,      |
|            | Salmon Ladder, 3 Position    |
|            | Climber, 3 Position Single   |
|            | High Beam                    |
| Anchors    | 4                            |
| Fun Items  | (6) Rock Wall Ropes, 5' Fire |
|            | Pole, 8' and 10' Warp Wall   |
|            | steering wheel               |
|            |                              |

| Pricing                       |          |  |
|-------------------------------|----------|--|
| Customer Pickup Price         | \$13,200 |  |
| Install Price within 50 Miles | \$17,160 |  |