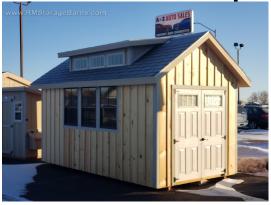

1201 E. Mulberry Street • Fort Collins, CO 80524 Phone: (970)-221-0257 • Fax (970) 472-5044 www.rmstoragebarns.com

8x15 Alpine Style Shed

| Specifications |                                                 |  |
|----------------|-------------------------------------------------|--|
| Size           | 8x15 Alpine                                     |  |
| Floor Material | Wood Floor<br>3/4" Tongue & Groove              |  |
| Wall Height    | 6' 6" Studs @ 16" OC                            |  |
| Door           | 5' Fiberglass Double Door w/<br>4 Light Windows |  |
| Dormer         | 6' Dormer                                       |  |

| Specifications    |                                                                            |
|-------------------|----------------------------------------------------------------------------|
| Windows           | (3) 24x36" Window<br>with Vertical Slider<br>(3) 10x18" Transom<br>Windows |
| Shingles          | Architectural Color: Driftwood                                             |
| Siding            | Pine Board and Batt                                                        |
| Siding/Trim Color | Unstained                                                                  |
| Roof Slope        | 8/12                                                                       |