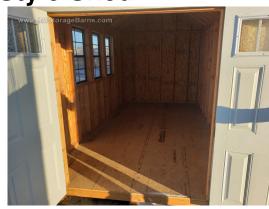

1201 E. Mulberry Street • Fort Collins, CO 80524 Phone: (970)-221-0257 • Fax (970) 472-5044 www.rmstoragebarns.com

8x15 Alpine Style Shed

| Specifications |                                                 |  |
|----------------|-------------------------------------------------|--|
| Size           | 8x15 Alpine                                     |  |
| Floor Material | Wood Floor<br>3/4" Tongue & Groove              |  |
| Wall Height    | 6' 6" Studs @ 16" OC                            |  |
| Door           | 5' Fiberglass Double Door w/<br>4 Light Windows |  |
| Dormer         | 6' Dormer                                       |  |

| Specifications    |                                                                            |
|-------------------|----------------------------------------------------------------------------|
| Windows           | (3) 24x36" Window<br>with Vertical Slider<br>(3) 10x18" Transom<br>Windows |
| Shingles          | Architectural Color: Driftwood                                             |
| Siding            | Pine Board and Batt                                                        |
| Siding/Trim Color | Unstained                                                                  |
| Roof Slope        | 8/12                                                                       |