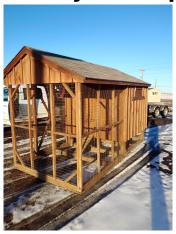

## 6x12 Quaker Style Coop (Includes Run) - USED

| Specifications |                                                                                                                 |  |
|----------------|-----------------------------------------------------------------------------------------------------------------|--|
| Total Size     | 6x12                                                                                                            |  |
| Coop Size      | 6x6                                                                                                             |  |
| Run Size       | 6x6 (18" Tall Under Coop)                                                                                       |  |
| Exterior Walls | 4ft Walls                                                                                                       |  |
| Siding         | Stained Pine Board and<br>Batten Siding with Pine<br>Trim                                                       |  |
| Doors          | Adult Door into Coop<br>(With Keyed Door Latch)<br>24" Screened Adult Door<br>to Run (With Keyed Door<br>Latch) |  |
| Chicken        | 10"x16" Chicken Rope                                                                                            |  |
| Opening        | Door (No Ramp)                                                                                                  |  |
| Floors         | Wooden 3/4" OSB<br>Tongue & Groove                                                                              |  |

| Specifications         |                                                       |  |
|------------------------|-------------------------------------------------------|--|
| Floors                 | Wooden 3/4" OSB Tongue & Groove                       |  |
| Roof Pitch             | 8/12                                                  |  |
| Overhangs              | 12" Overhang in Front                                 |  |
| Shingles               | 3-Tab Shingles with 25yr Limited Warranty (Driftwood) |  |
| Moisture<br>Protection | #15 Roofing Felt                                      |  |
| Vents                  | 42"x10.5" Drop Down Air<br>Vent                       |  |
| Roosts                 | 2-Rung Roosts                                         |  |
| Windows                | (2) - 14"x21" Brown Window with Screen                |  |
| Nesting Box            | (6) - 12"x12" Nesting Boxes with Outside Access       |  |
| Wiring                 | Weld Wire Run                                         |  |