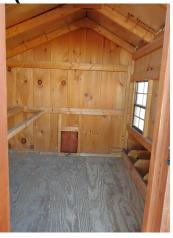

## 6x12 Quaker Style Coop (Includes Run) - USED

| Specifications |                                                                                                                 |  |
|----------------|-----------------------------------------------------------------------------------------------------------------|--|
| Total Size     | 6x12                                                                                                            |  |
| Coop Size      | 6x6                                                                                                             |  |
| Run Size       | 6x6 (18" Tall Under Coop)                                                                                       |  |
| Exterior Walls | 4ft Walls                                                                                                       |  |
| Siding         | Stained Pine Board and<br>Batten Siding with Pine<br>Trim                                                       |  |
| Doors          | Adult Door into Coop<br>(With Keyed Door Latch)<br>24" Screened Adult Door<br>to Run (With Keyed Door<br>Latch) |  |
| Chicken        | 10"x16" Chicken Rope                                                                                            |  |
| Opening        | Door (No Ramp)                                                                                                  |  |
| Floors         | Wooden 3/4" OSB<br>Tongue & Groove                                                                              |  |

| Specifications         |                                                       |  |
|------------------------|-------------------------------------------------------|--|
| Floors                 | Wooden 3/4" OSB Tongue & Groove                       |  |
| Roof Pitch             | 8/12                                                  |  |
| Overhangs              | 12" Overhang in Front                                 |  |
| Shingles               | 3-Tab Shingles with 25yr Limited Warranty (Driftwood) |  |
| Moisture<br>Protection | #15 Roofing Felt                                      |  |
| Vents                  | 42"x10.5" Drop Down Air<br>Vent                       |  |
| Roosts                 | 2-Rung Roosts                                         |  |
| Windows                | (2) - 14"x21" Brown Window with Screen                |  |
| Nesting Box            | (6) - 12"x12" Nesting Boxes with Outside Access       |  |
| Wiring                 | Weld Wire Run                                         |  |