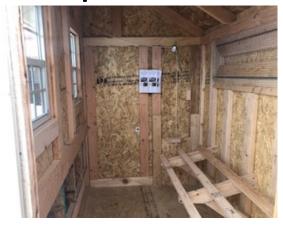

## 4x6 Cape Style Coop

| Specifications |                                                                     |  |  |  |
|----------------|---------------------------------------------------------------------|--|--|--|
| Total Size     | 4x6'                                                                |  |  |  |
| Exterior Walls | 6' Wall                                                             |  |  |  |
| Siding         | Primed 3/8" Smartside T-<br>1-11 8" OC Siding<br>(Vertical Grooves) |  |  |  |
| Doors          | Adult Door into Coop<br>(With Keyed Door Latch)                     |  |  |  |
| Chicken        | 12"x16" Chicken Rope                                                |  |  |  |
| Opening        | Door                                                                |  |  |  |
| Floors         | Wooden 3/4" OSB<br>Tongue & Groove                                  |  |  |  |
| Roosts         | 3-Rung Roosts                                                       |  |  |  |

| Specifications         |                                                               |  |  |  |
|------------------------|---------------------------------------------------------------|--|--|--|
| Roof Pitch             | 8/12                                                          |  |  |  |
| Overhangs              | 12" Overhang in Front                                         |  |  |  |
| Shingles               | Architectural Shingles with 30yr Limited Warranty (Driftwood) |  |  |  |
| Moisture<br>Protection | #15 Roofing Felt                                              |  |  |  |
| Vents                  | 42"x10.5" Drop Down Air<br>Vent                               |  |  |  |
| Windows                | (2) - 14"x21" Window with Screen                              |  |  |  |
| Nesting Box            | (5) - 12"x12" Nesting Boxes with Outside Access               |  |  |  |