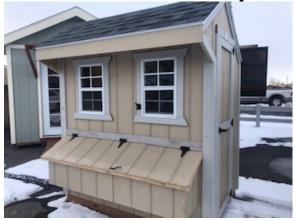

## 4x6 Cape Style Coop

| Specifications |                                                                     |  |  |  |
|----------------|---------------------------------------------------------------------|--|--|--|
| Total Size     | 4x6'                                                                |  |  |  |
| Exterior Walls | 6' Wall                                                             |  |  |  |
| Siding         | Primed 3/8" Smartside T-<br>1-11 8" OC Siding<br>(Vertical Grooves) |  |  |  |
| Doors          | Adult Door into Coop<br>(With Keyed Door Latch)                     |  |  |  |
| Chicken        | 12"x16" Chicken Rope                                                |  |  |  |
| Opening        | Door                                                                |  |  |  |
| Floors         | Wooden 3/4" OSB<br>Tongue & Groove                                  |  |  |  |
| Roosts         | 3-Rung Roosts                                                       |  |  |  |

| Specifications         |                                                               |  |  |  |
|------------------------|---------------------------------------------------------------|--|--|--|
| Roof Pitch             | 8/12                                                          |  |  |  |
| Overhangs              | 12" Overhang in Front                                         |  |  |  |
| Shingles               | Architectural Shingles with 30yr Limited Warranty (Driftwood) |  |  |  |
| Moisture<br>Protection | #15 Roofing Felt                                              |  |  |  |
| Vents                  | 42"x10.5" Drop Down Air<br>Vent                               |  |  |  |
| Windows                | (2) - 14"x21" Window with Screen                              |  |  |  |
| Nesting Box            | (5) - 12"x12" Nesting Boxes with Outside Access               |  |  |  |