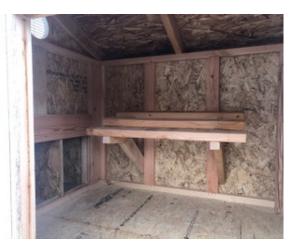

## 4x4 Standard Style Coop

| Specifications |                                                                     |  |
|----------------|---------------------------------------------------------------------|--|
| Total Size     | 4x4'                                                                |  |
| Exterior Walls | 3' Coop Wall<br>1.5' Run under coop area                            |  |
| Siding         | Primed 3/8" Smartside T-<br>1-11 8" OC Siding<br>(Vertical Grooves) |  |
| Doors          | Small Door Into Coop                                                |  |
| Chicken        | 12"x16" Chicken Rope                                                |  |
| Opening        | Door                                                                |  |
| Floors         | Wooden 3/4" OSB<br>Tongue & Groove                                  |  |
| Roosts         | 3-Rung Roost                                                        |  |

| Specifications |                                                    |
|----------------|----------------------------------------------------|
| Roof Pitch     | 4/12                                               |
| Overhangs      | 4" Unfinished overhang                             |
| Shingles       | Architectural 30 yr (Shasta<br>White)              |
| Run Area       | 48"x48"x36" Detached Run                           |
| Vents          | 6" Round Vent                                      |
| Windows        | (1) - 12"x12" Window                               |
| Nesting Box    | (3) - 12"x12" Nesting Boxes<br>with Outside Access |