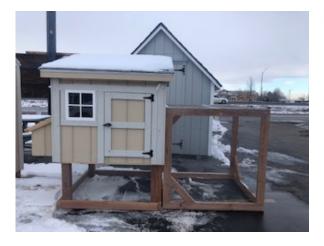

## 4x4 Standard Style Coop

| Specifications |                                                                     |  |
|----------------|---------------------------------------------------------------------|--|
| Total Size     | 4x4'                                                                |  |
| Exterior Walls | 3' Coop Wall<br>1.5' Run under coop area                            |  |
| Siding         | Primed 3/8" Smartside T-<br>1-11 8" OC Siding<br>(Vertical Grooves) |  |
| Doors          | Small Door Into Coop                                                |  |
| Chicken        | 12"x16" Chicken Rope                                                |  |
| Opening        | Door                                                                |  |
| Floors         | Wooden 3/4" OSB<br>Tongue & Groove                                  |  |
| Roosts         | 3-Rung Roost                                                        |  |

| Specifications |                                                    |
|----------------|----------------------------------------------------|
| Roof Pitch     | 4/12                                               |
| Overhangs      | 4" Unfinished overhang                             |
| Shingles       | Architectural 30 yr (Shasta<br>White)              |
| Run Area       | 48"x48"x36" Detached Run                           |
| Vents          | 6" Round Vent                                      |
| Windows        | (1) - 12"x12" Window                               |
| Nesting Box    | (3) - 12"x12" Nesting Boxes<br>with Outside Access |