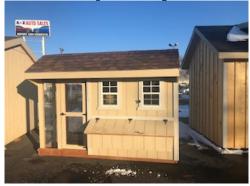

## 4x10 Cape Style Coop w/ 4' Run Attached

| Specifications |                          |  |  |  |
|----------------|--------------------------|--|--|--|
| Total Size     | 4x10 w/ 4' Run Attached  |  |  |  |
| Exterior Walls | 6' Coop Wall             |  |  |  |
| Siding         | Primed 3/8" Smartside T- |  |  |  |
|                | 1-11 8" OC Siding        |  |  |  |
|                | (Vertical Grooves)       |  |  |  |
| Doors          | (2)Adult Door into Coop  |  |  |  |
|                | (With Keyed Door Latch)  |  |  |  |
| Chicken        | 12"x16" Chicken Rope     |  |  |  |
| Opening        | Door                     |  |  |  |
| Floors         | Wooden 3/4" OSB          |  |  |  |
|                | Tongue & Groove          |  |  |  |
| Roosts         | 3-Rung Roosts            |  |  |  |

| Specifications         |                                                               |  |  |  |
|------------------------|---------------------------------------------------------------|--|--|--|
| Roof Pitch             | 8/12                                                          |  |  |  |
| Overhangs              | 12" Overhang in Front                                         |  |  |  |
| Shingles               | Architectural Shingles with 30yr Limited Warranty (Brownwood) |  |  |  |
| Moisture<br>Protection | #15 Roofing Felt                                              |  |  |  |
| Vents                  | 42"x10.5" Drop Down Air<br>Vent                               |  |  |  |
| Windows                | (2) - 14"x21" Window with Screen                              |  |  |  |
| Nesting Box            | (5) - 12"x12" Nesting Boxes with Outside Access               |  |  |  |

| Pricing                 |            |  |  |  |
|-------------------------|------------|--|--|--|
| <b>Buy it Now</b>       | \$1,920.00 |  |  |  |
| Rent to Own 5yr Monthly | \$79       |  |  |  |

(Sales tax & freight may be applicable)