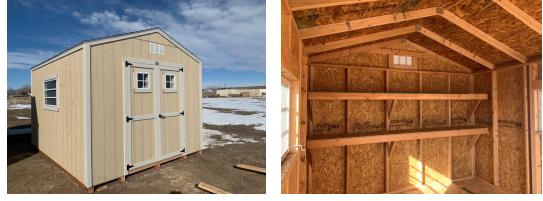

## 10x12 Basic Style Shed

| Specifications |                                                                       |
|----------------|-----------------------------------------------------------------------|
| Size           | 10x12                                                                 |
| Floor Material | Wood Floor<br>3/4" Tongue & Groove                                    |
| Wall Height    | 6'6" Studs @ 24" OC                                                   |
| Wall Material  | T-1-11 Smartside with<br>Vertical Grooves @ 8" OC                     |
| Door Size      | 5ft Double Door                                                       |
| Vents          | (2) 8x16" Rectangular Vents                                           |
| Windows        | (2) 36x23" Crank out Window<br>(2) 12x12" Windows Framed<br>Into Door |

| Specifications |                              |  |
|----------------|------------------------------|--|
| Roof Slope     | 4/12                         |  |
| Shingles       | OC 3 Tab 25 Year<br>Shingles |  |
| Shingle Color  | Driftwood                    |  |
| Siding Paint   | Primed                       |  |
| Trim Paint     | Primed                       |  |
| Extras         | (2) 10' Shelves              |  |

| Pricing     |         |  |
|-------------|---------|--|
| Buy it Now  | \$2,820 |  |
| Rent to Own | \$116   |  |
| 5yr Monthly |         |  |

(Sales tax & freight may be applicable)