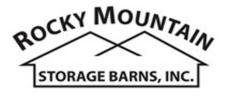

## **6x8 Traditional Style Coop**

| Specifications  |                                                                     |  |
|-----------------|---------------------------------------------------------------------|--|
| Total Size      | 6x8                                                                 |  |
| Door            | Keyed Adult Door<br>(poultry netting)                               |  |
| Door            | Keyed adult door w/<br>window                                       |  |
| Exterior Walls  | 7' wall slopes to 6'                                                |  |
| Siding          | Primed 3/8" Smartside T-<br>1-11 8" OC Siding (Vertical<br>Grooves) |  |
| Chicken Opening | 12"x16" Chicken Rope<br>Door w/ (Ramp)                              |  |
| Floor           | Wooden 3/4" ÓŚB Tongue<br>& Groove                                  |  |

| Specifications         |                                                                     |  |
|------------------------|---------------------------------------------------------------------|--|
| Roof Pitch             | 2/12                                                                |  |
| Overhangs              | 7"                                                                  |  |
| Shingles               | Architectural Shingle Color:<br>Brownwood                           |  |
| Moisture<br>Protection | #15 Roofing Felt                                                    |  |
| Roosts                 | 3-Rung Roosts                                                       |  |
| Windows                | 1- 14"x21" Window<br>with Screen (white)<br>1- 12" Square<br>Window |  |
| Nesting Box            | (3) - 12"x12" Nesting Boxes<br>with Outside Access                  |  |
| Wiring                 | Galvanized Poultry Netting<br>Wire                                  |  |