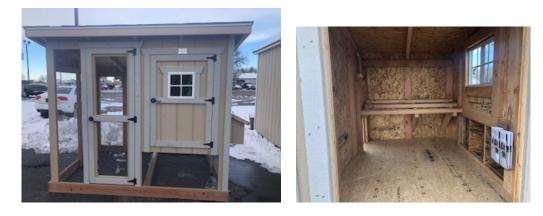

## **6x8 Traditional Style Coop**

| Specifications  |                                                                     |  |
|-----------------|---------------------------------------------------------------------|--|
| Total Size      | 6x8                                                                 |  |
| Door            | Keyed Adult Door<br>(poultry netting)                               |  |
| Door            | Keyed adult door w/<br>window                                       |  |
| Exterior Walls  | 7' wall slopes to 6'                                                |  |
| Siding          | Primed 3/8" Smartside T-<br>1-11 8" OC Siding (Vertical<br>Grooves) |  |
| Chicken Opening | 12"x16" Chicken Rope<br>Door w/ (Ramp)                              |  |
| Floor           | Wooden 3/4" ÓŚB Tongue<br>& Groove                                  |  |

| Specifications         |                                                                     |  |
|------------------------|---------------------------------------------------------------------|--|
| Roof Pitch             | 2/12                                                                |  |
| Overhangs              | 7"                                                                  |  |
| Shingles               | Architectural Shingle Color:<br>Brownwood                           |  |
| Moisture<br>Protection | #15 Roofing Felt                                                    |  |
| Roosts                 | 3-Rung Roosts                                                       |  |
| Windows                | 1- 14"x21" Window<br>with Screen (white)<br>1- 12" Square<br>Window |  |
| Nesting Box            | (3) - 12"x12" Nesting Boxes<br>with Outside Access                  |  |
| Wiring                 | Galvanized Poultry Netting<br>Wire                                  |  |