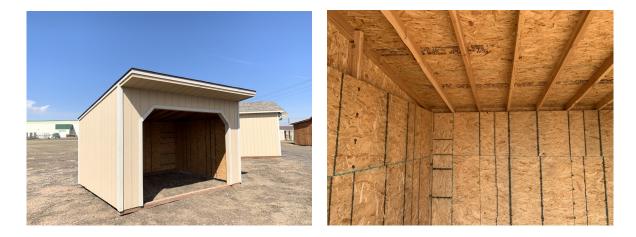

## 10x12 Lean To Run in Shed -USED

| Specifications |                                                   | Specifications |                |
|----------------|---------------------------------------------------|----------------|----------------|
| Size           | 10x12                                             | Shingles       | 3-Tab Shingles |
| Wall Height    | 7' Studs Sloping To Short<br>Wall @ 16" OC        | Shingle Color  | Driftwood      |
| Wall Material  | T-1-11 Smartside with<br>Vertical Grooves @ 8" OC | Siding Paint   | Primed         |
| Door           | Large Horse Opening                               | Trim Paint     | Primed         |