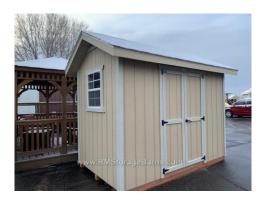

## **6x10 Alpine Style Shed**

| Specifications |                                    |  |
|----------------|------------------------------------|--|
| Size           | 6x10 Alpine                        |  |
| Floor Material | Wood Floor 3/4" Tongue & Groove    |  |
| Wall Height    | 6' 6" Studs @ 16" OC               |  |
| Door           | 4' Wooden Double Door              |  |
| Window         | 24x27" Window with Vertical Slider |  |
| Roof Slope     | 6 /12                              |  |

| Specifications |                                   |  |
|----------------|-----------------------------------|--|
| Shingles       | Architectural Color:<br>Brownwood |  |
| Siding         | Smartside T1-11                   |  |
| Siding Color   | Primed                            |  |
| Trim Color     | Primed                            |  |