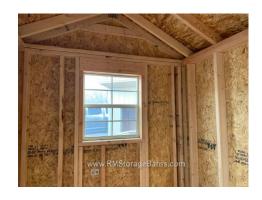

## **6x10 Alpine Style Shed**

| Specifications |                                    |  |
|----------------|------------------------------------|--|
| Size           | 6x10 Alpine                        |  |
| Floor Material | Wood Floor 3/4" Tongue & Groove    |  |
| Wall Height    | 6' 6" Studs @ 16" OC               |  |
| Door           | 4' Wooden Double Door              |  |
| Window         | 24x27" Window with Vertical Slider |  |
| Roof Slope     | 6 /12                              |  |