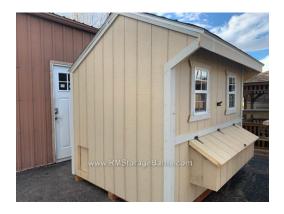

## **6x8 Cape Style Coop**

| Specifications |                                                                     |  |  |  |
|----------------|---------------------------------------------------------------------|--|--|--|
| Total Size     | 6'x8'                                                               |  |  |  |
| Exterior Walls | 6' Wall                                                             |  |  |  |
| Siding         | Primed 3/8" Smartside T-<br>1-11 8" OC Siding<br>(Vertical Grooves) |  |  |  |
| Doors          | Adult Door into Coop<br>(With Keyed Door Latch)                     |  |  |  |
| Chicken        | 12"x16" Chicken Rope                                                |  |  |  |
| Opening        | Door                                                                |  |  |  |
| Floors         | Wooden 3/4" OSB<br>Tongue & Groove                                  |  |  |  |
| Roosts         | sts 3-Rung Roosts                                                   |  |  |  |

| Specifications         |                                                 |  |  |  |
|------------------------|-------------------------------------------------|--|--|--|
| Roof Pitch             | 8/12                                            |  |  |  |
| Overhangs              | 12" Overhang in Front                           |  |  |  |
| Shingles               | Architectural Shingles Color: Brownwood         |  |  |  |
| Moisture<br>Protection | #15 Roofing Felt                                |  |  |  |
| Vents                  | 42"x10.5" Drop Down Air<br>Vent                 |  |  |  |
| Windows                | (2) - 14"x21" Window with<br>Screen             |  |  |  |
| Nesting Box            | (5) - 12"x12" Nesting Boxes with Outside Access |  |  |  |