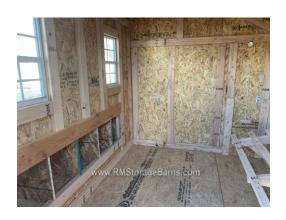

## **6x8 Cape Style Coop**

| Specifications |                                                                     |  |  |  |
|----------------|---------------------------------------------------------------------|--|--|--|
| Total Size     | 6'x8'                                                               |  |  |  |
| Exterior Walls | 6' Wall                                                             |  |  |  |
| Siding         | Primed 3/8" Smartside T-<br>1-11 8" OC Siding<br>(Vertical Grooves) |  |  |  |
| Doors          | Adult Door into Coop<br>(With Keyed Door Latch)                     |  |  |  |
| Chicken        | 12"x16" Chicken Rope                                                |  |  |  |
| Opening        | Door                                                                |  |  |  |
| Floors         | Wooden 3/4" OSB<br>Tongue & Groove                                  |  |  |  |
| Roosts         | sts 3-Rung Roosts                                                   |  |  |  |

| Specifications         |                                                 |  |  |  |
|------------------------|-------------------------------------------------|--|--|--|
| Roof Pitch             | 8/12                                            |  |  |  |
| Overhangs              | 12" Overhang in Front                           |  |  |  |
| Shingles               | Architectural Shingles Color: Brownwood         |  |  |  |
| Moisture<br>Protection | #15 Roofing Felt                                |  |  |  |
| Vents                  | 42"x10.5" Drop Down Air<br>Vent                 |  |  |  |
| Windows                | (2) - 14"x21" Window with<br>Screen             |  |  |  |
| Nesting Box            | (5) - 12"x12" Nesting Boxes with Outside Access |  |  |  |