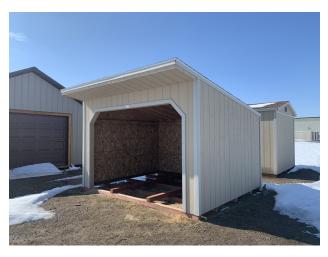

## 10x12 Lean To Run in Shed

| Specifications |                                                   | Specifications |                |
|----------------|---------------------------------------------------|----------------|----------------|
| Size           | 10x12                                             | Shingles       | 3-Tab Shingles |
| Wall Height    | 7' Studs Sloping To Short<br>Wall @ 16" OC        | Shingle Color  | Desert Tan     |
| Wall Material  | T-1-11 Smartside with<br>Vertical Grooves @ 8" OC | Siding Paint   | Primed         |
| Door           | Large Horse Opening                               | Trim Paint     | Primed         |