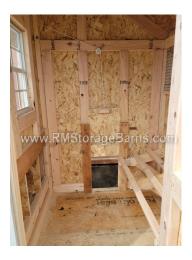

## 4x8 Cape Style Chicken Coop with Run (Made to Order)

| Specifications  |                                                                      |
|-----------------|----------------------------------------------------------------------|
| Total Size      | 4x8 Coop                                                             |
| Distribution    | 4x4 Run   4x4 Coop                                                   |
| Exterior Walls  | 6' Wall                                                              |
| Siding          | Primed 3/8" Smart side T-<br>1-11 8" OC Siding<br>(Vertical Grooves) |
| Coop Door       | Adult Door into Coop<br>(With Keyed Door Latch)                      |
| Chicken Opening | 12"x16" Chicken Rope<br>Door                                         |
| Floors          | Wooden 3/4" OSB Tongue<br>& Groove                                   |
| Roosts          | 3-Rung Roosts                                                        |

| Specifications         |                                                 |  |
|------------------------|-------------------------------------------------|--|
| Roof Pitch             | 8/12                                            |  |
| Overhangs              | 12" Overhang in Front                           |  |
| Shingles               | Architectural Shingles (Brownwood)              |  |
| Moisture<br>Protection | #15 Roofing Felt                                |  |
| Vents                  | 42"x10.5" Drop Down Air<br>Vent                 |  |
| Windows                | (1) - 14"x21" Window with Screen                |  |
| Nesting Box            | (3) - 12"x12" Nesting Boxes with Outside Access |  |
| Run Door               | Adult Door into Run                             |  |