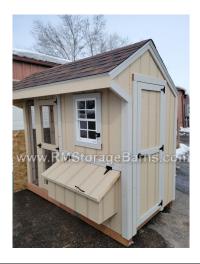

## 4x8 Cape Style Chicken Coop with Run (Made to Order)

| Specifications  |                                                                      |
|-----------------|----------------------------------------------------------------------|
| Total Size      | 4x8 Coop                                                             |
| Distribution    | 4x4 Run   4x4 Coop                                                   |
| Exterior Walls  | 6' Wall                                                              |
| Siding          | Primed 3/8" Smart side T-<br>1-11 8" OC Siding<br>(Vertical Grooves) |
| Coop Door       | Adult Door into Coop<br>(With Keyed Door Latch)                      |
| Chicken Opening | 12"x16" Chicken Rope<br>Door                                         |
| Floors          | Wooden 3/4" OSB Tongue<br>& Groove                                   |
| Roosts          | 3-Rung Roosts                                                        |

| Specifications         |                                                 |  |
|------------------------|-------------------------------------------------|--|
| Roof Pitch             | 8/12                                            |  |
| Overhangs              | 12" Overhang in Front                           |  |
| Shingles               | Architectural Shingles (Brownwood)              |  |
| Moisture<br>Protection | #15 Roofing Felt                                |  |
| Vents                  | 42"x10.5" Drop Down Air<br>Vent                 |  |
| Windows                | (1) - 14"x21" Window with Screen                |  |
| Nesting Box            | (3) - 12"x12" Nesting Boxes with Outside Access |  |
| Run Door               | Adult Door into Run                             |  |