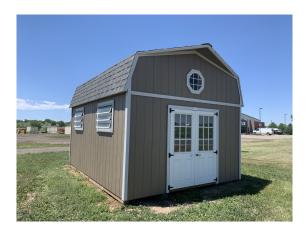

## 12x16 Barn Grande Style Shed

| Specifications |                                                |  |
|----------------|------------------------------------------------|--|
| Size           | 12x16                                          |  |
| Floor Material | Wood Floor<br>3/4" Tongue & Groove             |  |
| Wall Height    | 6'6" Studs @ 16" OC                            |  |
| Wall Material  | T-1-11 Smartside with Vertical Grooves @ 8" OC |  |
| Door Size      | 60.5x72 Fiberglass Double<br>Door w/ 9 Light   |  |
| Door Material  | Fiberglass                                     |  |
| Loft           | 4 ft Loft                                      |  |
| Roof Style     | Gambrel                                        |  |
| Overhang       | 16" on front                                   |  |

| Specifications |                                                      |  |
|----------------|------------------------------------------------------|--|
| Windows        | (3)-36"x23" Crank Out<br>(1) - 18" Octagon<br>Window |  |
| Shingles       | Architectural with 30yr Warranty                     |  |
| Shingle Color  | Estate Grey                                          |  |
| Siding Painted | Painted                                              |  |
| Trim Paint     | Painted                                              |  |
| Extras         | 5ft Ramp,<br>28' Workbench,<br>16' Ridge Vent        |  |

| Pricing                 |         |  |
|-------------------------|---------|--|
| <b>Buy it Now</b>       | \$7,091 |  |
| Rent to Own 5yr Monthly | \$283   |  |

(Sales tax & freight may be applicable)