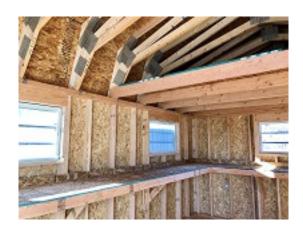

## 12x16 Barn Grande Style Shed

| Specifications |                                                |  |
|----------------|------------------------------------------------|--|
| Size           | 12x16                                          |  |
| Floor Material | Wood Floor<br>3/4" Tongue & Groove             |  |
| Wall Height    | 6'6" Studs @ 16" OC                            |  |
| Wall Material  | T-1-11 Smartside with Vertical Grooves @ 8" OC |  |
| Door Size      | 60.5x72 Fiberglass Double<br>Door w/ 9 Light   |  |
| Door Material  | Fiberglass                                     |  |
| Loft           | 4 ft Loft                                      |  |
| Roof Style     | Gambrel                                        |  |
| Overhang       | 16" on front                                   |  |

| Specifications |                                                      |  |
|----------------|------------------------------------------------------|--|
| Windows        | (3)-36"x23" Crank Out<br>(1) - 18" Octagon<br>Window |  |
| Shingles       | Architectural with 30yr Warranty                     |  |
| Shingle Color  | Estate Grey                                          |  |
| Siding Painted | Painted                                              |  |
| Trim Paint     | Painted                                              |  |
| Extras         | 5ft Ramp,<br>28' Workbench,<br>16' Ridge Vent        |  |