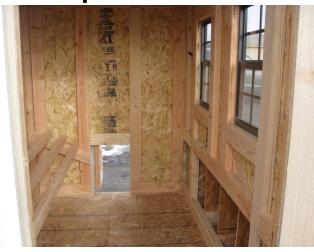

## **4x6 Cape Style Coop**

| Specifications |                                                                     |  |
|----------------|---------------------------------------------------------------------|--|
| Total Size     | 4x6'                                                                |  |
| Exterior Walls | 6' Wall                                                             |  |
| Siding         | Primed 3/8" Smartside T-<br>1-11 8" OC Siding<br>(Vertical Grooves) |  |
| Doors          | Adult Door into Coop<br>(With Keyed Door Latch)                     |  |
| Chicken        | 12"x16" Chicken Rope                                                |  |
| Opening        | Door                                                                |  |
| Floors         | Wooden 3/4" OSB<br>Tongue & Groove                                  |  |
| Roosts         | 3-Rung Roosts                                                       |  |

| Specifications         |                                                 |  |
|------------------------|-------------------------------------------------|--|
| Roof Pitch             | 8/12                                            |  |
| Overhangs              | 12" Overhang in Front                           |  |
| Shingles               | 3-tab, 25 Year Limited<br>Warranty (Driftwood)  |  |
| Moisture<br>Protection | #15 Roofing Felt                                |  |
| Vents                  | 42"x10.5" Drop Down Air<br>Vent                 |  |
| Windows                | (2) - 14"x21" Window with<br>Screen             |  |
| Nesting Box            | (5) - 12"x12" Nesting Boxes with Outside Access |  |