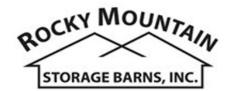

## **4x6 Cape Style Coop**

| Specifications |                                                                     |  |
|----------------|---------------------------------------------------------------------|--|
| Total Size     | 4x6'                                                                |  |
| Exterior Walls | 6' Wall                                                             |  |
| Siding         | Primed 3/8" Smartside T-<br>1-11 8" OC Siding<br>(Vertical Grooves) |  |
| Doors          | Adult Door into Coop<br>(With Keyed Door Latch)                     |  |
| Chicken        | 12"x16" Chicken Rope                                                |  |
| Opening        | Door                                                                |  |
| Floors         | Wooden 3/4" OSB<br>Tongue & Groove                                  |  |
| Roosts         | 3-Rung Roosts                                                       |  |

| Specifications         |                                                 |  |
|------------------------|-------------------------------------------------|--|
| Roof Pitch             | 8/12                                            |  |
| Overhangs              | 12" Overhang in Front                           |  |
| Shingles               | 3-tab, 25 Year Limited<br>Warranty (Driftwood)  |  |
| Moisture<br>Protection | #15 Roofing Felt                                |  |
| Vents                  | 42"x10.5" Drop Down Air<br>Vent                 |  |
| Windows                | (2) - 14"x21" Window with<br>Screen             |  |
| Nesting Box            | (5) - 12"x12" Nesting Boxes with Outside Access |  |