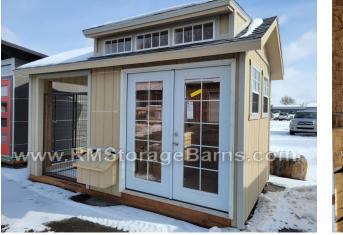

## 8x15 Alpine Dog Kennel (Made to Order)

|               | A LANG    |
|---------------|-----------|
|               |           |
| THE P         |           |
| www.RMStorage | Barns.com |
|               |           |
|               |           |

| Specifications |                                                                                         |
|----------------|-----------------------------------------------------------------------------------------|
| Size           | 8x15 Alpine<br>(9x8 Interior and 6x8 Kennel)                                            |
| Floor Material | Wood Floor<br>3/4'' Tongue & Groove                                                     |
| Wall Height    | 7' Studs @ 16" OC                                                                       |
| Door           | - Steel 10 Lite Patio Door<br>72"x80" - In Swing<br>- Kennel Door from Interior         |
| Dormer         | 6' Dormer                                                                               |
| Roof Slope     | 8/12                                                                                    |
| Venting        | Ridge vent along peak                                                                   |
| Insulation     | <ul> <li>Insulation on roof and<br/>ceiling</li> <li>OSB finishing over ins.</li> </ul> |

| Specifications    |                                                                                                                      |
|-------------------|----------------------------------------------------------------------------------------------------------------------|
| Windows           | <ul> <li>- (3) 24x27" Window</li> <li>with Vertical Slider</li> <li>- (3) 10x18" Transom</li> <li>Windows</li> </ul> |
| Shingles          | Architectural Color:<br>Estate Grey                                                                                  |
| Siding            | Smartside T-1-11                                                                                                     |
| Siding/Trim Color | Primed                                                                                                               |
| Partition Door    | 4' Tall Partition Wall<br>w/ 2' door and 16"<br>animal door                                                          |
| Dog Run           | (3) Dog Run Panels                                                                                                   |
| Shelving          | (2) 1'x4' Shelves                                                                                                    |
| Nesting Box       | (2) 12"x12" Boxes                                                                                                    |