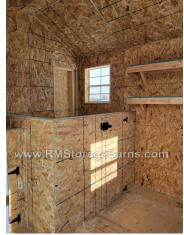

| Specifications    |                                                                                                                      |
|-------------------|----------------------------------------------------------------------------------------------------------------------|
| Windows           | <ul> <li>- (3) 24x27" Window</li> <li>with Vertical Slider</li> <li>- (3) 10x18" Transom</li> <li>Windows</li> </ul> |
| Shingles          | Architectural Color:<br>Estate Grey                                                                                  |
| Siding            | Smartside T-1-11                                                                                                     |
| Siding/Trim Color | Primed                                                                                                               |
| Partition Door    | 4' Tall Partition Wall<br>w/ 2' door and 16''<br>animal door                                                         |
| Dog Run           | (3) Dog Run Panels                                                                                                   |
| Shelving          | (2) 1'x4' Shelves                                                                                                    |
| Nesting Box       | (2) 12"x12" Boxes                                                                                                    |