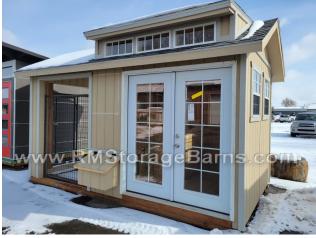

## 8x15 Alpine Dog Kennel

| Specifications |                                                                                     |  |
|----------------|-------------------------------------------------------------------------------------|--|
| Size           | 8x15 Alpine<br>(9x8 Interior and 6x8 Kennel)                                        |  |
| Floor Material | Wood Floor<br>3/4'' Tongue & Groove                                                 |  |
| Wall Height    | 7' Studs @ 16" OC                                                                   |  |
| Door           | - Steel 10 Lite Patio Door<br>72"x80" - In Swing<br>- Kennel Door from Interior     |  |
| Dormer         | 6' Dormer                                                                           |  |
| Roof Slope     | 8/12                                                                                |  |
| Venting        | Ridge vent along peak                                                               |  |
| Insulation     | <ul> <li>Insulation on roof and ceiling</li> <li>OSB finishing over ins.</li> </ul> |  |

| Specifications    |                                                                                                                      |
|-------------------|----------------------------------------------------------------------------------------------------------------------|
| Windows           | <ul> <li>- (3) 24x27" Window</li> <li>with Vertical Slider</li> <li>- (3) 10x18" Transom</li> <li>Windows</li> </ul> |
| Shingles          | Architectural Color:<br>Estate Grey                                                                                  |
| Siding            | Smartside T-1-11                                                                                                     |
| Siding/Trim Color | Primed                                                                                                               |
| Partition Door    | 4' Tall Partition Wall<br>w/ 2' door and 16''<br>animal door                                                         |
| Dog Run           | (3) Dog Run Panels                                                                                                   |
| Shelving          | (2) 1'x4' Shelves                                                                                                    |
| Nesting Box       | (2) 12"x12" Boxes                                                                                                    |

| Pricing                    |               |  |
|----------------------------|---------------|--|
| Buy it Now                 | \$12,750      |  |
| Rent to Own<br>5yr Monthly | See Associate |  |

(Sales tax & freight may be applicable)