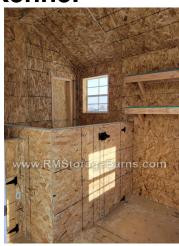

1201 E. Mulberry Street • Fort Collins, CO 80524 Phone: (970)-221-0257 • Fax (970) 472-5044 www.rmstoragebarns.com

8x15 Alpine Dog Kennel

| Specifications |                                                                                  |  |
|----------------|----------------------------------------------------------------------------------|--|
| Size           | 8x15 Alpine<br>(9x8 Interior and 6x8 Kennel)                                     |  |
| Floor Material | Wood Floor 3/4" Tongue & Groove (Only in Interior)                               |  |
| Wall Height    | 7' Studs @ 16" OC                                                                |  |
| Door           | - Steel 10 Lite Patio Door<br>72"x80" - In Swing<br>- Kennel Door from Interior  |  |
| Dormer         | 6' Dormer                                                                        |  |
| Roof Slope     | 8/12                                                                             |  |
| Venting        | Ridge vent along peak                                                            |  |
| Insulation     | <ul><li>Insulation on roof and ceiling</li><li>OSB finishing over ins.</li></ul> |  |

| Specifications    |                                                                                |  |
|-------------------|--------------------------------------------------------------------------------|--|
| Windows           | - (3) 24x27" Window<br>with Vertical Slider<br>- (3) 10x18" Transom<br>Windows |  |
| Shingles          | Architectural Color: Estate Grey                                               |  |
| Siding            | Smartside T-1-11                                                               |  |
| Siding/Trim Color | Primed                                                                         |  |
| Partition Door    | 4' Tall Partition Wall w/ 2' door and 16" animal door                          |  |
| Dog Run           | (3) Dog Run Panels                                                             |  |
| Shelving          | (2) 1'x4' Shelves                                                              |  |
| Nesting Box       | (2) 12"x12" Boxes                                                              |  |