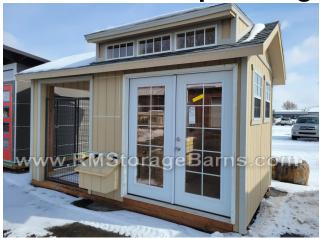

1201 E. Mulberry Street • Fort Collins, CO 80524 Phone: (970)-221-0257 • Fax (970) 472-5044 www.rmstoragebarns.com

8x15 Alpine Dog Kennel

| Specifications |                                                                                  |  |
|----------------|----------------------------------------------------------------------------------|--|
| Size           | 8x15 Alpine<br>(9x8 Interior and 6x8 Kennel)                                     |  |
| Floor Material | Wood Floor 3/4" Tongue & Groove (Only in Interior)                               |  |
| Wall Height    | 7' Studs @ 16" OC                                                                |  |
| Door           | - Steel 10 Lite Patio Door<br>72"x80" - In Swing<br>- Kennel Door from Interior  |  |
| Dormer         | 6' Dormer                                                                        |  |
| Roof Slope     | 8/12                                                                             |  |
| Venting        | Ridge vent along peak                                                            |  |
| Insulation     | <ul><li>Insulation on roof and ceiling</li><li>OSB finishing over ins.</li></ul> |  |

| Specifications    |                                                                                |  |
|-------------------|--------------------------------------------------------------------------------|--|
| Windows           | - (3) 24x27" Window<br>with Vertical Slider<br>- (3) 10x18" Transom<br>Windows |  |
| Shingles          | Architectural Color: Estate Grey                                               |  |
| Siding            | Smartside T-1-11                                                               |  |
| Siding/Trim Color | Primed                                                                         |  |
| Partition Door    | 4' Tall Partition Wall w/ 2' door and 16" animal door                          |  |
| Dog Run           | (3) Dog Run Panels                                                             |  |
| Shelving          | (2) 1'x4' Shelves                                                              |  |
| Nesting Box       | (2) 12"x12" Boxes                                                              |  |