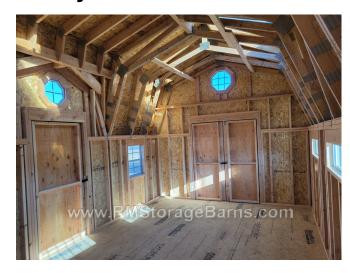

## 12x20 Dutch Barn Style Shed

| Specifications |                                                                                          |
|----------------|------------------------------------------------------------------------------------------|
| Size           | 12x20                                                                                    |
| Floor Material | Wood Floor<br>3/4" Tongue & Groove                                                       |
| Wall Height    | 5' Studs @ 16" OC                                                                        |
| Wall Material  | T-1-11 Smartside with Vertical Grooves @ 8" OC                                           |
| Door Size      | 5' Roseburg Fir Double<br>Door (Unstained)<br>3' Roseburg Fir Single<br>Door (Unstained) |
| Vent           | Ridgevent                                                                                |
| Roof Style     | Gambrel                                                                                  |
| Overhang       | 6" Eaves                                                                                 |

| Specifications |                                                                                                      |
|----------------|------------------------------------------------------------------------------------------------------|
| Windows        | (3) 10x29 Transom<br>Windows<br>(2) 24x27 Window<br>(1) 14" Octagon Window<br>(2) 18" Octagon Window |
| Shingles       | Architectural Shingles - 30 Year warranty                                                            |
| Shingle Color  | Driftwood                                                                                            |
| Siding Painted | Primed                                                                                               |
| Trim Paint     | Primed                                                                                               |
| Skylight       | (2) 22"x46" Skylight                                                                                 |