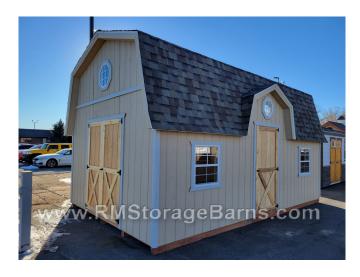

## 12x20 Dutch Barn Style Shed

| Specifications |                                                                                          |
|----------------|------------------------------------------------------------------------------------------|
| Size           | 12x20                                                                                    |
| Floor Material | Wood Floor<br>3/4" Tongue & Groove                                                       |
| Wall Height    | 5' Studs @ 16" OC                                                                        |
| Wall Material  | T-1-11 Smartside with Vertical Grooves @ 8" OC                                           |
| Door Size      | 5' Roseburg Fir Double<br>Door (Unstained)<br>3' Roseburg Fir Single<br>Door (Unstained) |
| Vent           | Ridgevent                                                                                |
| Roof Style     | Gambrel                                                                                  |
| Overhang       | 6" Eaves                                                                                 |

| Specifications |                                                                                                      |
|----------------|------------------------------------------------------------------------------------------------------|
| Windows        | (3) 10x29 Transom<br>Windows<br>(2) 24x27 Window<br>(1) 14" Octagon Window<br>(2) 18" Octagon Window |
| Shingles       | Architectural Shingles - 30 Year warranty                                                            |
| Shingle Color  | Driftwood                                                                                            |
| Siding Painted | Primed                                                                                               |
| Trim Paint     | Primed                                                                                               |
| Skylight       | (2) 22"x46" Skylight                                                                                 |