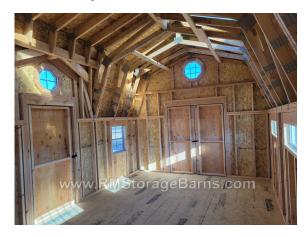

## 12x20 Dutch Barn Style Shed (Made to Order)

| Specifications |                                                                                          | Specifications |                                                  |
|----------------|------------------------------------------------------------------------------------------|----------------|--------------------------------------------------|
| Size           | 12x20                                                                                    |                | (3) 10x29 Transom                                |
| Floor Material | Wood Floor<br>3/4" Tongue & Groove                                                       | ` '            | (2) 24x27 Window                                 |
| Wall Height    | 5' Studs @ 16" OC                                                                        |                | (1) 14" Octagon Window<br>(2) 18" Octagon Window |
| Wall Material  | T-1-11 Smart side with Vertical Grooves @ 8" OC                                          | Shingles       | Architectural Shingle                            |
| Door Size      | 5' Roseburg Fir Double<br>Door (Unstained)<br>3' Roseburg Fir Single<br>Door (Unstained) | Offingies      | (30 Year) - Driftwood                            |
|                |                                                                                          | Ramp           | 5' Aluminum                                      |
|                |                                                                                          | Siding Painted | White                                            |
| Vent           | Ridge vent                                                                               | Trim Paint     | Dark Grey                                        |
| Roof Style     | Gambrel                                                                                  | Skylight       | (2) 22"x46" Skylight                             |
| Overhang       | 6" Eaves                                                                                 | Cupola         | 28" Pine-Stained w/<br>Copper Roof               |
| Weathervane    | Copper Eagle                                                                             |                |                                                  |