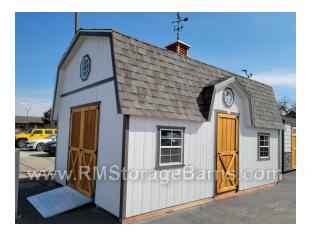

## 12x20 Dutch Barn Style Shed

| Specifications |                                                                                          | Specifications                                                                  |                                      |
|----------------|------------------------------------------------------------------------------------------|---------------------------------------------------------------------------------|--------------------------------------|
| Size           | 12x20<br>Wood Floor                                                                      |                                                                                 | (3) 10x29 Transom<br>Windows         |
| Floor Material | 3/4" Tongue & Groove                                                                     | Windows<br>(2) 24x27 Window<br>(1) 14" Octagon Window<br>(2) 18" Octagon Window | (2) 24x27 Window                     |
| Wall Height    | 5' Studs @ 16" OC                                                                        |                                                                                 |                                      |
| Wall Material  | T-1-11 Smart side with<br>Vertical Grooves @ 8" OC                                       | Shingles                                                                        | Architectural Shingle                |
| Door Size      | 5' Roseburg Fir Double<br>Door (Unstained)<br>3' Roseburg Fir Single<br>Door (Unstained) | Ramp                                                                            | (30 Year) - Driftwood<br>5' Aluminum |
|                |                                                                                          | Siding Painted                                                                  | White                                |
| Vent           | Ridge vent                                                                               | Trim Paint                                                                      | Dark Grey                            |
| Roof Style     | Gambrel                                                                                  | Skylight                                                                        | (2) 22"x46" Skylight                 |
| Overhang       | 6" Eaves                                                                                 | Cupola                                                                          | 28" Pine-Stained w/<br>Copper Roof   |
| Weathervane    | Copper Eagle                                                                             |                                                                                 |                                      |

| Pricing                    |               |  |
|----------------------------|---------------|--|
| Buy it Now                 | \$19,021      |  |
| Rent to Own<br>5yr Monthly | See Associate |  |

(Sales tax & freight may be applicable)