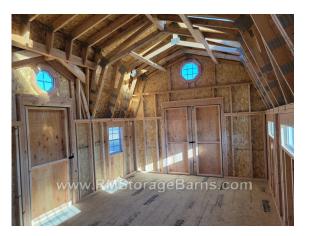

## 12x20 Dutch Barn Style Shed

| Specifications |                                                                                          | Specifications                                                                  |                                      |
|----------------|------------------------------------------------------------------------------------------|---------------------------------------------------------------------------------|--------------------------------------|
| Size           | 12x20<br>Wood Floor                                                                      |                                                                                 | (3) 10x29 Transom<br>Windows         |
| Floor Material | 3/4" Tongue & Groove                                                                     | Windows<br>(2) 24x27 Window<br>(1) 14" Octagon Window<br>(2) 18" Octagon Window | (2) 24x27 Window                     |
| Wall Height    | 5' Studs @ 16" OC                                                                        |                                                                                 |                                      |
| Wall Material  | T-1-11 Smart side with<br>Vertical Grooves @ 8" OC                                       | Shingles                                                                        | Architectural Shingle                |
| Door Size      | 5' Roseburg Fir Double<br>Door (Unstained)<br>3' Roseburg Fir Single<br>Door (Unstained) | Ramp                                                                            | (30 Year) - Driftwood<br>5' Aluminum |
|                |                                                                                          | Siding Painted                                                                  | White                                |
| Vent           | Ridge vent                                                                               | Trim Paint                                                                      | Dark Grey                            |
| Roof Style     | Gambrel                                                                                  | Skylight                                                                        | (2) 22"x46" Skylight                 |
| Overhang       | 6" Eaves                                                                                 | Cupola                                                                          | 28" Pine-Stained w/<br>Copper Roof   |
| Weathervane    | Copper Eagle                                                                             |                                                                                 |                                      |