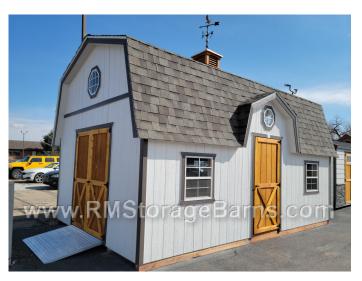

## 12x20 Dutch Barn Style Shed

| Specifications |                                                                                          |
|----------------|------------------------------------------------------------------------------------------|
| Size           | 12x20                                                                                    |
| Floor Material | Wood Floor<br>3/4" Tongue & Groove                                                       |
| Wall Height    | 5' Studs @ 16" OC                                                                        |
| Wall Material  | T-1-11 Smartside with Vertical Grooves @ 8" OC                                           |
| Door Size      | 5' Roseburg Fir Double<br>Door (Unstained)<br>3' Roseburg Fir Single<br>Door (Unstained) |
| Vent           | Ridgevent                                                                                |
| Roof Style     | Gambrel                                                                                  |
| Overhang       | 6" Eaves                                                                                 |
| Weathervane    | Copper Eagle                                                                             |

| Specifications |                                                                                                      |
|----------------|------------------------------------------------------------------------------------------------------|
| Windows        | (3) 10x29 Transom<br>Windows<br>(2) 24x27 Window<br>(1) 14" Octagon Window<br>(2) 18" Octagon Window |
| Shingles       | Architectural Shingle<br>(30 Year) - Driftwood                                                       |
| Ramp           | 5' Aluminum                                                                                          |
| Siding Painted | White                                                                                                |
| Trim Paint     | Dark Grey                                                                                            |
| Skylight       | (2) 22"x46" Skylight                                                                                 |
| Cupola         | 28" Pine Stained w/<br>Copper Roof                                                                   |