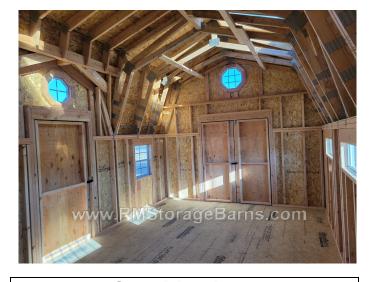

## 12x20 Dutch Barn Style Shed

| Specifications |                                                                                          |
|----------------|------------------------------------------------------------------------------------------|
| Size           | 12x20                                                                                    |
| Floor Material | Wood Floor<br>3/4" Tongue & Groove                                                       |
| Wall Height    | 5' Studs @ 16" OC                                                                        |
| Wall Material  | T-1-11 Smartside with Vertical Grooves @ 8" OC                                           |
| Door Size      | 5' Roseburg Fir Double<br>Door (Unstained)<br>3' Roseburg Fir Single<br>Door (Unstained) |
| Vent           | Ridgevent                                                                                |
| Roof Style     | Gambrel                                                                                  |
| Overhang       | 6" Eaves                                                                                 |
| Weathervane    | Copper Eagle                                                                             |

| Specifications |                                                                                                      |
|----------------|------------------------------------------------------------------------------------------------------|
| Windows        | (3) 10x29 Transom<br>Windows<br>(2) 24x27 Window<br>(1) 14" Octagon Window<br>(2) 18" Octagon Window |
| Shingles       | Architectural Shingle<br>(30 Year) - Driftwood                                                       |
| Ramp           | 5' Aluminum                                                                                          |
| Siding Painted | White                                                                                                |
| Trim Paint     | Dark Grey                                                                                            |
| Skylight       | (2) 22"x46" Skylight                                                                                 |
| Cupola         | 28" Pine Stained w/<br>Copper Roof                                                                   |