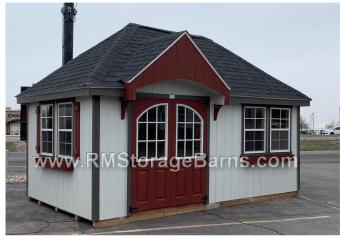

## 10x16 Manchester Style Shed

| Specifications |                                                                      |  |
|----------------|----------------------------------------------------------------------|--|
| Size           | 10x16                                                                |  |
| Floor Material | Wood Floor<br>3/4" Tongue & Groove                                   |  |
| Wall Height    | 6' Studs @ 16" OC                                                    |  |
| Wall Material  | Painted 3/8" Smartside T-1-<br>11 8" OC Siding (Vertical<br>Grooves) |  |
| Door Size      | Double Fiberglass Arched 9<br>Light 60.5"x72"                        |  |
| Roof Slope     | 10/12                                                                |  |
| Vent           | Ridge Vent along peak                                                |  |
| Shutters       | One set of window shutters                                           |  |

| Specifications |                                   |  |
|----------------|-----------------------------------|--|
| Windows        | (4) - 24"x36" Windows             |  |
| Shingles       | Architectural with 30yr Warrantee |  |
| Shingle Color  | Onyx Black                        |  |
| Eave Overhang  | 8"                                |  |
| Siding Painted | White                             |  |
| Trim Paint     | Grey/Maroon                       |  |
| Shelving       | (2) - 16"x16' Shelves             |  |
| Flower Boxes   | (2) - 4' Flower Boxes             |  |