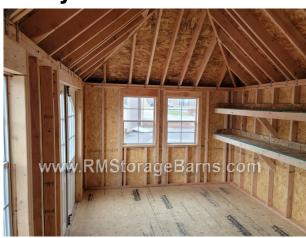

## 10x16 Manchester Style Shed

| Specifications |                                                                      |  |
|----------------|----------------------------------------------------------------------|--|
| Size           | 10x16                                                                |  |
| Floor Material | Wood Floor<br>3/4" Tongue & Groove                                   |  |
| Wall Height    | 6' Studs @ 16" OC                                                    |  |
| Wall Material  | Painted 3/8" Smartside T-1-<br>11 8" OC Siding (Vertical<br>Grooves) |  |
| Door Size      | Double Fiberglass Arched 9<br>Light 60.5"x72"                        |  |
| Roof Slope     | 10/12                                                                |  |
| Vent           | Ridge Vent along peak                                                |  |
| Shutters       | One set of window shutters                                           |  |